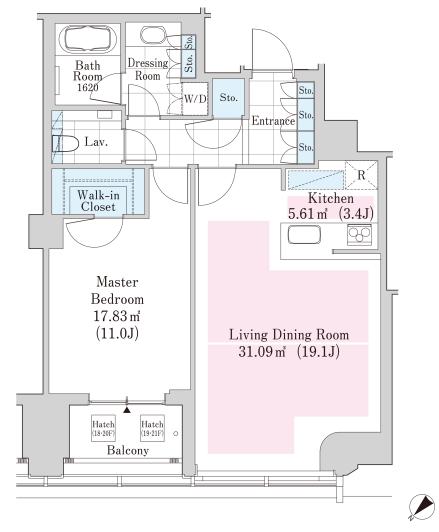

## La Tour SHIBUYA UDAGAWA Apartment No. 1810 (18F)

Update Date: 2025/2/23 Next scheduled update date: Anytime

- 1 Lease guarantee agreement: required (by a guarantee company designated by us)
  Guarantee fee: 30% of lease for the first year, 8,000 yen/year for the second and subsequent years
  Fees may vary depending on the guarantee company contact us for more details.
- 2 All rentals are on a first-come-first-served basis.
- 3 Multi-risk home insurance is mandatory.
- 4 Deposits equivalent to one month of rent are non-refundable at the end of the contract.
- 5 If the contract is terminated in less than one year, a penalty equivalent to one-month rent will be applied.
- 6 When disparities arise between the drawing and the actual construction, the actual construction takes precedence.