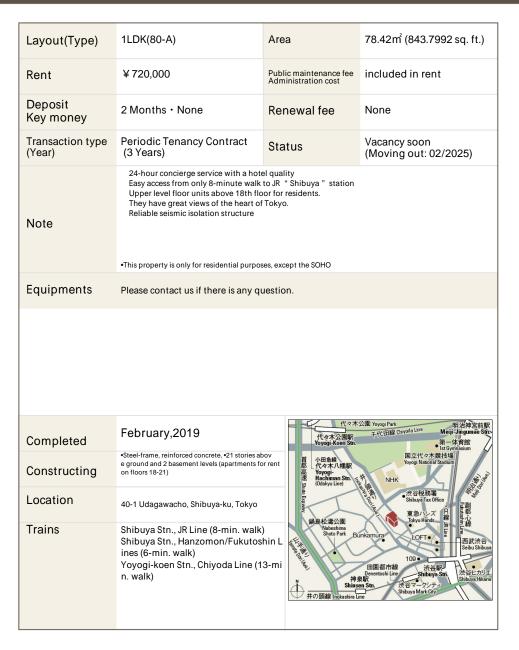

## La Tour SHIBUYA UDAGAWA Apartment No. 1810 (18F)

Update Date: 2025/2/23 Next scheduled update date: Anytime

- 1 Lease guarantee agreement: required (by a guarantee company designated by us)
  Guarantee fee: 30% of lease for the first year, 8,000 yen/year for the second and subsequent years
  Fees may vary depending on the guarantee company contact us for more details.
- 2 All rentals are on a first-come-first-served basis.
- 3 Multi-risk home insurance is mandatory.
- 4 Deposits equivalent to one month of rent are non-refundable at the end of the contract.
- 5 If the contract is terminated in less than one year, a penalty equivalent to one-month rent will be applied.
- 6 When disparities arise between the drawing and the actual construction, the actual construction takes precedence.