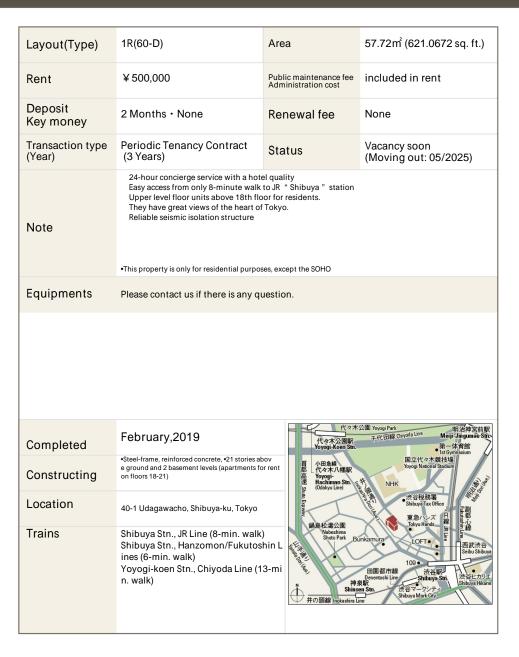

## La Tour SHIBUYA UDAGAWA Apartment No. 1907 (19F)

Update Date: 2025/3/30 Next scheduled update date: Anytime

- 1 Lease guarantee agreement: required (by a guarantee company designated by us)
  Guarantee fee: 30% of lease for the first year, 8,000 yen/year for the second and subsequent years
  Fees may vary depending on the guarantee company contact us for more details.
- 2 All rentals are on a first-come-first-served basis.
- 3 Multi-risk home insurance is mandatory.
- 4 Deposits equivalent to one month of rent are non-refundable at the end of the contract.
- 5 If the contract is terminated in less than one year, a penalty equivalent to one-month rent will be applied.
- 6 When disparities arise between the drawing and the actual construction, the actual construction takes precedence.