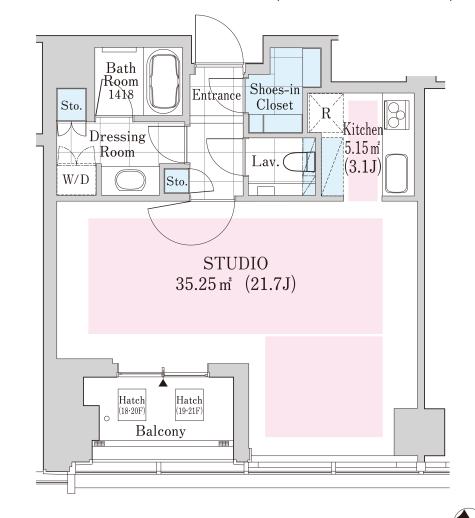

## La Tour SHIBUYA UDAGAWA Apartment No. 1907 (19F)

Update Date: 2025/3/30 Next scheduled update date: Anytime

- 1 Lease guarantee agreement: required (by a guarantee company designated by us)
  Guarantee fee: 30% of lease for the first year, 8,000 yen/year for the second and subsequent years
  Fees may vary depending on the guarantee company contact us for more details.
- 2 All rentals are on a first-come-first-served basis.
- 3 Multi-risk home insurance is mandatory.
- 4 Deposits equivalent to one month of rent are non-refundable at the end of the contract.
- 5 If the contract is terminated in less than one year, a penalty equivalent to one-month rent will be applied.
- 6 When disparities arise between the drawing and the actual construction, the actual construction takes precedence.