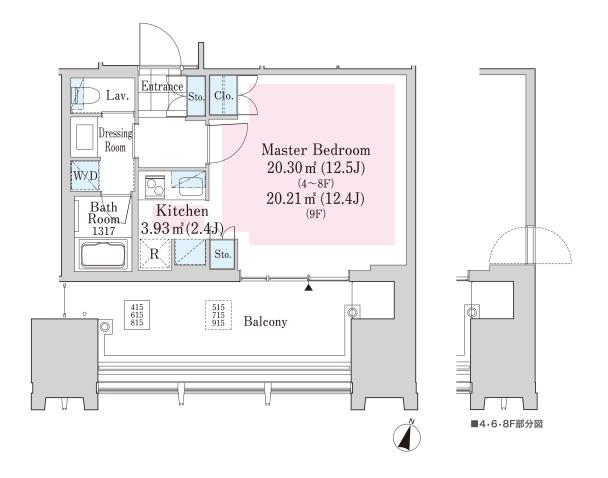

## La Tour SHINJUKU ANNEX Apartment No. 415 (4F)

Update Date: 2025/1/18 Next scheduled update date: Anytime

| Layout(Type)            | 1R(35-G)                                                                                                                                                                                                                                                                                                                                                                                                                                                                            | Area                                                                                   | 36.51 m² (392.8476 sq. ft.)                                                                                                                                                                                                                                                                                                                                                                                                                                                                                                                                                                                                                                                                                                                                                                                                                                                                                                                                                                                                                                                                                                                                                                                                                                                                                                                                                                                                                                                                                                                                                                                                                                                                                                                                                                                                                                                                                                                                                                                                                                                                                                    |  |
|-------------------------|-------------------------------------------------------------------------------------------------------------------------------------------------------------------------------------------------------------------------------------------------------------------------------------------------------------------------------------------------------------------------------------------------------------------------------------------------------------------------------------|----------------------------------------------------------------------------------------|--------------------------------------------------------------------------------------------------------------------------------------------------------------------------------------------------------------------------------------------------------------------------------------------------------------------------------------------------------------------------------------------------------------------------------------------------------------------------------------------------------------------------------------------------------------------------------------------------------------------------------------------------------------------------------------------------------------------------------------------------------------------------------------------------------------------------------------------------------------------------------------------------------------------------------------------------------------------------------------------------------------------------------------------------------------------------------------------------------------------------------------------------------------------------------------------------------------------------------------------------------------------------------------------------------------------------------------------------------------------------------------------------------------------------------------------------------------------------------------------------------------------------------------------------------------------------------------------------------------------------------------------------------------------------------------------------------------------------------------------------------------------------------------------------------------------------------------------------------------------------------------------------------------------------------------------------------------------------------------------------------------------------------------------------------------------------------------------------------------------------------|--|
| Rent                    | ¥ 238,000                                                                                                                                                                                                                                                                                                                                                                                                                                                                           | Public maintenance fee<br>Administration cost                                          | included in rent                                                                                                                                                                                                                                                                                                                                                                                                                                                                                                                                                                                                                                                                                                                                                                                                                                                                                                                                                                                                                                                                                                                                                                                                                                                                                                                                                                                                                                                                                                                                                                                                                                                                                                                                                                                                                                                                                                                                                                                                                                                                                                               |  |
| Deposit<br>Key money    | 2 Months • None                                                                                                                                                                                                                                                                                                                                                                                                                                                                     | Renewal fee                                                                            | None                                                                                                                                                                                                                                                                                                                                                                                                                                                                                                                                                                                                                                                                                                                                                                                                                                                                                                                                                                                                                                                                                                                                                                                                                                                                                                                                                                                                                                                                                                                                                                                                                                                                                                                                                                                                                                                                                                                                                                                                                                                                                                                           |  |
| Transaction type (Year) | Periodic Tenancy Contract<br>(3 Years)                                                                                                                                                                                                                                                                                                                                                                                                                                              | Status                                                                                 | Vacancy soon<br>(Moving out: 02/2025)                                                                                                                                                                                                                                                                                                                                                                                                                                                                                                                                                                                                                                                                                                                                                                                                                                                                                                                                                                                                                                                                                                                                                                                                                                                                                                                                                                                                                                                                                                                                                                                                                                                                                                                                                                                                                                                                                                                                                                                                                                                                                          |  |
| Note                    | 24-hour concierge service with a hotel quality Easy access of only 16-minute walk to JR "Shinjuku" station Residential unit equipped with built-in appliances (kitchen with a dishwasher and a garbage disposal unit; steam sauna, bath floor heating and dehumidifier; ceiling-mounted air conditioner) In front of the Central Park Tower La Tour Shinjuku, there is a free shuttle bus to JR Shinjuku station.  *This property is only for residential purposes, except the SOHO |                                                                                        |                                                                                                                                                                                                                                                                                                                                                                                                                                                                                                                                                                                                                                                                                                                                                                                                                                                                                                                                                                                                                                                                                                                                                                                                                                                                                                                                                                                                                                                                                                                                                                                                                                                                                                                                                                                                                                                                                                                                                                                                                                                                                                                                |  |
| Equipments              | Please contact us if there is any question.                                                                                                                                                                                                                                                                                                                                                                                                                                         |                                                                                        |                                                                                                                                                                                                                                                                                                                                                                                                                                                                                                                                                                                                                                                                                                                                                                                                                                                                                                                                                                                                                                                                                                                                                                                                                                                                                                                                                                                                                                                                                                                                                                                                                                                                                                                                                                                                                                                                                                                                                                                                                                                                                                                                |  |
|                         |                                                                                                                                                                                                                                                                                                                                                                                                                                                                                     |                                                                                        |                                                                                                                                                                                                                                                                                                                                                                                                                                                                                                                                                                                                                                                                                                                                                                                                                                                                                                                                                                                                                                                                                                                                                                                                                                                                                                                                                                                                                                                                                                                                                                                                                                                                                                                                                                                                                                                                                                                                                                                                                                                                                                                                |  |
| Completed               | August,2019                                                                                                                                                                                                                                                                                                                                                                                                                                                                         | Mannouchiline La I                                                                     | 大江戸線 Dedo line 保<br>Monotoch line ラーナウール新宿グランド La Tour SHINJUNU Grand 西新宿野 大野山 Mishi-Shini Juku Stn. 新宿西口駅 Shinjuku Stn. 新宿西口駅 Shinjuku Stn. 新宿西口駅 Shinjuku Stn. Wishinguchi Stn. Vishinguchi Stn |  |
| Constructing            | <ul> <li>Steel framed construction (Steel Reinforced Cote, Reinforced Concrete[a part of the whole])</li> <li>33 stories above ground and 2 basement level artments for rent on floors 4-9)</li> </ul>                                                                                                                                                                                                                                                                              | ラ・トゥール新宿ファースト<br>La Tour SHINJUKU FIRST<br>s (ap<br>東京医科大学)                            |                                                                                                                                                                                                                                                                                                                                                                                                                                                                                                                                                                                                                                                                                                                                                                                                                                                                                                                                                                                                                                                                                                                                                                                                                                                                                                                                                                                                                                                                                                                                                                                                                                                                                                                                                                                                                                                                                                                                                                                                                                                                                                                                |  |
| Location                | 6-18-1 Nishi-shinjuku, Shinjuku-ku, Tok                                                                                                                                                                                                                                                                                                                                                                                                                                             |                                                                                        |                                                                                                                                                                                                                                                                                                                                                                                                                                                                                                                                                                                                                                                                                                                                                                                                                                                                                                                                                                                                                                                                                                                                                                                                                                                                                                                                                                                                                                                                                                                                                                                                                                                                                                                                                                                                                                                                                                                                                                                                                                                                                                                                |  |
| Trains                  | Tochomae Stn., Oedo Line (8-min.<br>k)<br>Nishi-Shinjuku-5chome Stn., Oedo<br>e (7-min. walk)<br>Nishi-Shinjuku Stn., Marunouchi L<br>9-min. walk)<br>Shinjuku Stn., JR Line (16-min. wa                                                                                                                                                                                                                                                                                            | D Lin Cartal Park Down 45 Line (  N  Shiniyubu  N  Cartal Park  Shiniyubu  Cartal Park | クナケール制度 Central Park Tower As La Tour SHINLUKU 都行前駅 京王ブラザホテル Keio Plaza Hotel St. St. Company Tour Not Tour Strate Stra   |  |