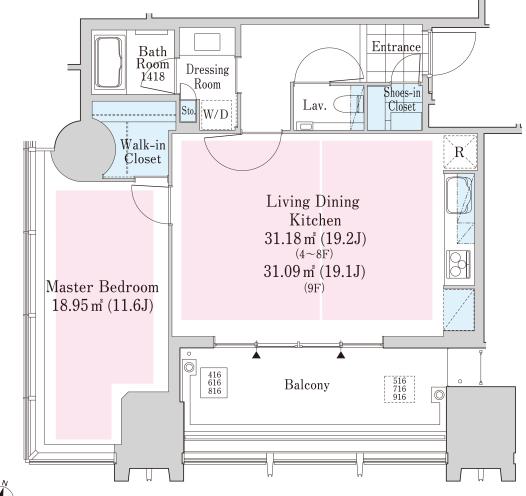

## La Tour SHINJUKU ANNEX Apartment No. 416 (4F)

Update Date: 2025/3/31 Next scheduled update date: Anytime





- 1 Lease guarantee agreement: required (by a guarantee company designated by us) Guarantee fee: 30% of lease for the first year, 8,000 yen/year for the second and subsequent years Fees may vary depending on the guarantee company - contact us for more details.
- 2 All rentals are on a first-come-first-served basis.
- 3 Multi-risk home insurance is mandatory.
- 4 Deposits equivalent to one month of rent are non-refundable at the end of the contract.
- 5 If the contract is terminated in less than one year, a penalty equivalent to one-month rent will be applied.
- 6 When disparities arise between the drawing and the actual construction, the actual construction takes precedence.

Sumitomo Realty & Development Co., Ltd.

Shinjuku NS Building, 2-4-1, Nishi-Shinjuku Shinjuku-ku, Tokyo 163-0820