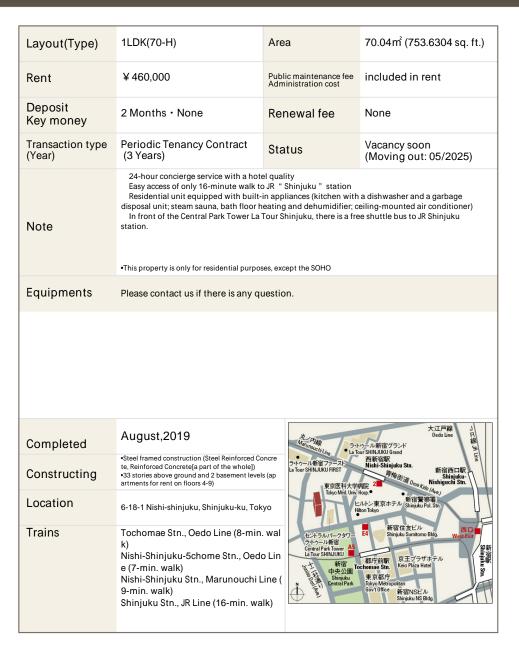

## La Tour SHINJUKU ANNEX Apartment No. 416 (4F)

Update Date: 2025/3/31 Next scheduled update date: Anytime

- 1 Lease guarantee agreement: required (by a guarantee company designated by us) Guarantee fee: 30% of lease for the first year, 8,000 yen/year for the second and subsequent years Fees may vary depending on the guarantee company - contact us for more details.
- 2 All rentals are on a first-come-first-served basis.
- 3 Multi-risk home insurance is mandatory.
- 4 Deposits equivalent to one month of rent are non-refundable at the end of the contract.
- 5 If the contract is terminated in less than one year, a penalty equivalent to one-month rent will be applied.
- 6 When disparities arise between the drawing and the actual construction, the actual construction takes precedence.