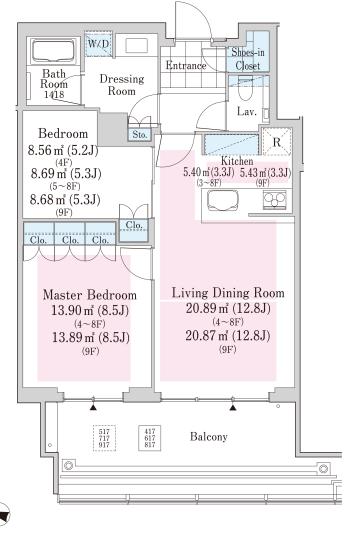

## La Tour SHINJUKU ANNEX Apartment No. 517 (5F)

Update Date: 2025/3/31 Next scheduled update date: Anytime

| Layout(Type)            | 2LDK(70-I)                                                                                                                                                                                                                                                                                                                                                                                                                                                                          | Area                                                                                                                                             | 67.35m² (724.686 sq. ft.)                                                                                                                                                                                                                      |  |
|-------------------------|-------------------------------------------------------------------------------------------------------------------------------------------------------------------------------------------------------------------------------------------------------------------------------------------------------------------------------------------------------------------------------------------------------------------------------------------------------------------------------------|--------------------------------------------------------------------------------------------------------------------------------------------------|------------------------------------------------------------------------------------------------------------------------------------------------------------------------------------------------------------------------------------------------|--|
| Rent                    | ¥ 430,000                                                                                                                                                                                                                                                                                                                                                                                                                                                                           | Public maintenance fee<br>Administration cost                                                                                                    | included in rent                                                                                                                                                                                                                               |  |
| Deposit<br>Key money    | 2 Months • None                                                                                                                                                                                                                                                                                                                                                                                                                                                                     | Renewal fee                                                                                                                                      | None                                                                                                                                                                                                                                           |  |
| Transaction type (Year) | Periodic Tenancy Contract<br>(3 Years)                                                                                                                                                                                                                                                                                                                                                                                                                                              | Status                                                                                                                                           | Vacancy soon<br>(Moving out: 05/2025)                                                                                                                                                                                                          |  |
| Note                    | 24-hour concierge service with a hotel quality Easy access of only 16-minute walk to JR "Shinjuku" station Residential unit equipped with built-in appliances (kitchen with a dishwasher and a garbage disposal unit; steam sauna, bath floor heating and dehumidifier; ceiling-mounted air conditioner) In front of the Central Park Tower La Tour Shinjuku, there is a free shuttle bus to JR Shinjuku station.  •This property is only for residential purposes, except the SOHO |                                                                                                                                                  |                                                                                                                                                                                                                                                |  |
| Equipments              | Please contact us if there is any question.                                                                                                                                                                                                                                                                                                                                                                                                                                         |                                                                                                                                                  |                                                                                                                                                                                                                                                |  |
|                         |                                                                                                                                                                                                                                                                                                                                                                                                                                                                                     |                                                                                                                                                  |                                                                                                                                                                                                                                                |  |
| Completed               | August,2019                                                                                                                                                                                                                                                                                                                                                                                                                                                                         | Maurouchile 5-1                                                                                                                                  | La Tour SHINJUU Grand 西野宿野 Mishi-Shinjuku Stn. 基 Tour SHINJUU Grand 西野宿野 Mishi-Shinjuku Stn. 新宿西口駅 Shinjuku- File Sasa |  |
| Constructing            | Steel framed construction (Steel Reinforced Cote, Reinforced Concrete[a part of the whole])  33 stories above ground and 2 basement level artments for rent on floors 4-9)                                                                                                                                                                                                                                                                                                          | ラ・トゥール新宿ファースト<br>La Tour SHINJUKU FIRST<br>東京医科大学                                                                                                |                                                                                                                                                                                                                                                |  |
| Location                | 6-18-1 Nishi-shinjuku, Shinjuku-ku, Tok                                                                                                                                                                                                                                                                                                                                                                                                                                             |                                                                                                                                                  |                                                                                                                                                                                                                                                |  |
| Trains                  | Tochomae Stn., Oedo Line (8-min<br>k)<br>Nishi-Shinjuku-5chome Stn., Oedo<br>e (7-min. walk)<br>Nishi-Shinjuku Stn., Marunouchi L<br>9-min. walk)<br>Shinjuku Stn., JR Line (16-min. wa                                                                                                                                                                                                                                                                                             | O Lin Spinous Affair Central Park Moor Affair The Control Park Moor Affair The Control Park Affair Central Park Central Park Affair Central Park | ラ・トゥール新宮<br>Central Park Tower A5<br>La Tour SHINJUKU<br>駅中前駅 京王プラザホテル                                                                                                                                                                         |  |