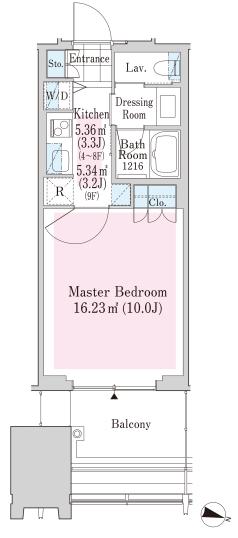

## La Tour SHINJUKU ANNEX Apartment No. 606 (6F)

30.60m2 (329.256 sq. ft.)

Update Date: 2025/2/23 Next scheduled update date: Anytime

|                         | IN(30-E)                                                                                                                                                                                                                                                                                                                                                                                                                                                                             | Alea                                          | 30.60111 (329.256 sq. 11.)                                         |
|-------------------------|--------------------------------------------------------------------------------------------------------------------------------------------------------------------------------------------------------------------------------------------------------------------------------------------------------------------------------------------------------------------------------------------------------------------------------------------------------------------------------------|-----------------------------------------------|--------------------------------------------------------------------|
| Rent                    | ¥ 205,000                                                                                                                                                                                                                                                                                                                                                                                                                                                                            | Public maintenance fee<br>Administration cost | included in rent                                                   |
| Deposit<br>Key money    | 2 Months · None                                                                                                                                                                                                                                                                                                                                                                                                                                                                      | Renewal fee                                   | None                                                               |
| Transaction type (Year) | Periodic Tenancy Contract<br>(3 Years)                                                                                                                                                                                                                                                                                                                                                                                                                                               | Status                                        | Vacancy soon<br>(Moving out: 03/2025)                              |
| Note                    | 24-hour concierge service with a hotel quality Easy access of only 16-minute walk to JR " Shinjuku" station Residential unit equipped with built-in appliances (kitchen with a dishwasher and a garbage disposal unit; steam sauna, bath floor heating and dehumidifier; ceiling-mounted air conditioner) In front of the Central Park Tower La Tour Shinjuku, there is a free shuttle bus to JR Shinjuku station.  •This property is only for residential purposes, except the SOHO |                                               |                                                                    |
| Equipments              | Please contact us if there is any question.                                                                                                                                                                                                                                                                                                                                                                                                                                          |                                               |                                                                    |
|                         |                                                                                                                                                                                                                                                                                                                                                                                                                                                                                      |                                               |                                                                    |
| Completed               | August,2019                                                                                                                                                                                                                                                                                                                                                                                                                                                                          | 対上内臓<br>Marinouchiling ラト                     | 大江戸線<br>J<br>Oedo Line<br>ウール新官グランド<br>はWhite U Const              |
|                         | •Steel framed construction (Steel Reinforced Cote, Reinforced Concrete[a part of the whole])                                                                                                                                                                                                                                                                                                                                                                                         | oncre ラ・トゥール新宿ファースト                           | ラ・トゥール新宿ファースト Mishi Chinintus Cto                                  |
| Constructing            | •33 stories above ground and 2 basement levels artments for rent on floors 4-9)                                                                                                                                                                                                                                                                                                                                                                                                      | s (ap<br>東京医科大学                               | Minhi Chiminton Com                                                |
| Location                | •33 stories above ground and 2 basement levels                                                                                                                                                                                                                                                                                                                                                                                                                                       | s (ap<br>東京医科大学)<br>Tokyo Med. Univ.          | Nishi-Shinjuku Stn. 新宿西口駅 Shinjuku-Nishiguchi Stn. Nishiguchi Stn. |