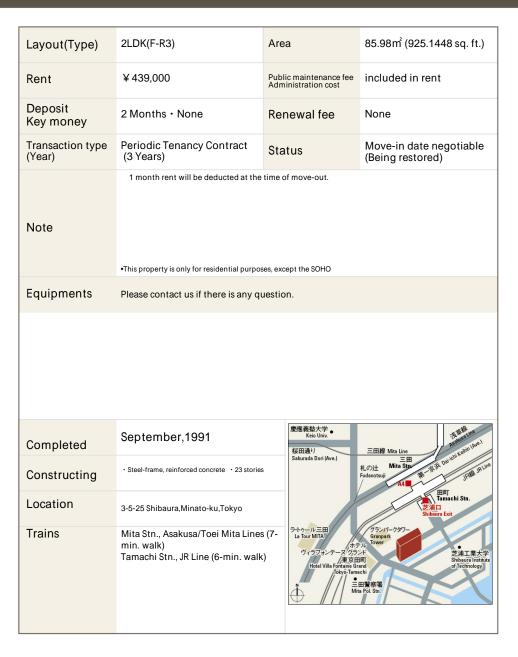

## Bay-court Shibaura Apartment No. 26 (2F)

Update Date: 2025/1/18 Next scheduled update date: Anytime

- 1 Lease guarantee agreement: required (by a guarantee company designated by us)
  Guarantee fee: 30% of lease for the first year, 8,000 yen/year for the second and subsequent years
  Fees may vary depending on the guarantee company contact us for more details.
- 2 All rentals are on a first-come-first-served basis.
- 3 Multi-risk home insurance is mandatory.
- 4 Deposits equivalent to one month of rent are non-refundable at the end of the contract.
- 5 If the contract is terminated in less than one year, a penalty equivalent to one-month rent will be applied.
- 6 When disparities arise between the drawing and the actual construction, the actual construction takes precedence.