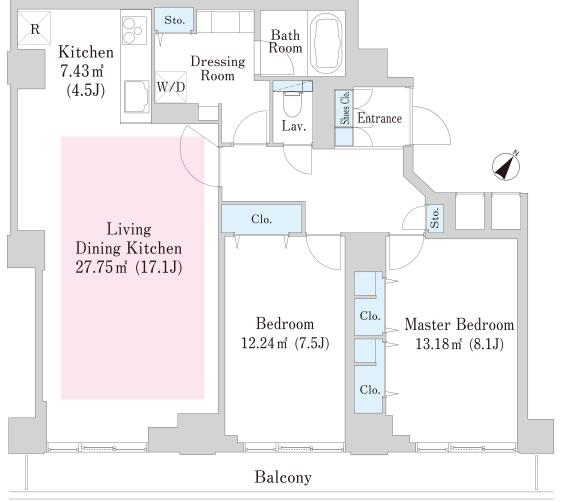

## Bay-court Shibaura Apartment No. 26 (2F)

Update Date: 2025/1/18 Next scheduled update date: Anytime

- 1 Lease guarantee agreement: required (by a guarantee company designated by us)
  Guarantee fee: 30% of lease for the first year, 8,000 yen/year for the second and subsequent years
  Fees may vary depending on the guarantee company contact us for more details.
- 2 All rentals are on a first-come-first-served basis.
- 3 Multi-risk home insurance is mandatory.
- 4 Deposits equivalent to one month of rent are non-refundable at the end of the contract.
- 5 If the contract is terminated in less than one year, a penalty equivalent to one-month rent will be applied.
- 6 When disparities arise between the drawing and the actual construction, the actual construction takes precedence.