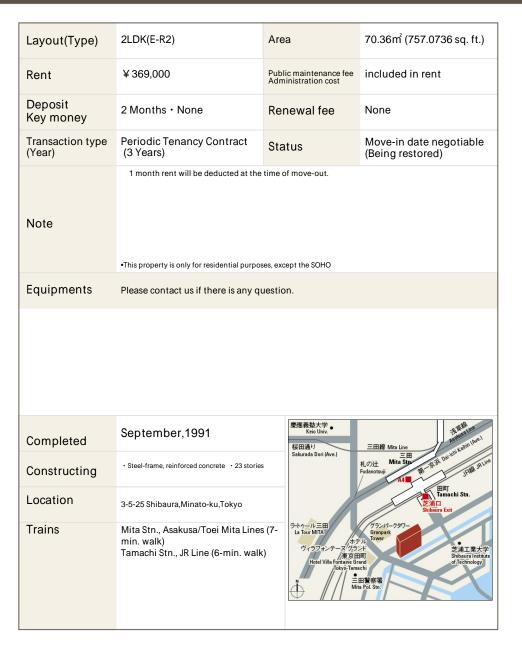

## Bay-court Shibaura Apartment No. 55 (5F)

Update Date: 2024/11/23 Next scheduled update date: Anytime

- 1 Lease guarantee agreement: required (by a guarantee company designated by us)
  Guarantee fee: 30% of lease for the first year, 8,000 yen/year for the second and subsequent years
  Fees may vary depending on the guarantee company contact us for more details.
- 2 All rentals are on a first-come-first-served basis.
- 3 Multi-risk home insurance is mandatory.
- 4 Deposits equivalent to one month of rent are non-refundable at the end of the contract.
- 5 If the contract is terminated in less than one year, a penalty equivalent to one-month rent will be applied.
- 6 When disparities arise between the drawing and the actual construction, the actual construction takes precedence.