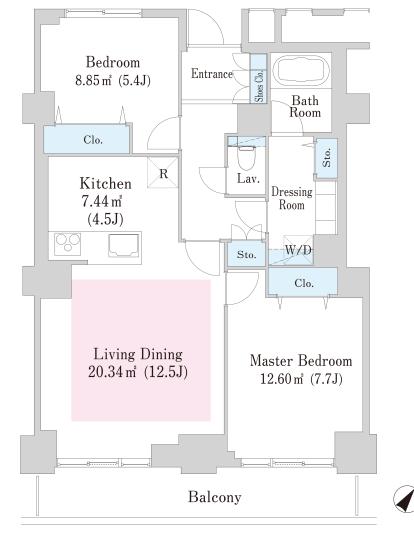

## Bay-court Shibaura Apartment No. 55 (5F)

Update Date: 2024/11/23 Next scheduled update date: Anytime

- 1 Lease guarantee agreement: required (by a guarantee company designated by us)
  Guarantee fee: 30% of lease for the first year, 8,000 yen/year for the second and subsequent years
  Fees may vary depending on the guarantee company contact us for more details.
- 2 All rentals are on a first-come-first-served basis.
- 3 Multi-risk home insurance is mandatory.
- 4 Deposits equivalent to one month of rent are non-refundable at the end of the contract.
- 5 If the contract is terminated in less than one year, a penalty equivalent to one-month rent will be applied.
- 6 When disparities arise between the drawing and the actual construction, the actual construction takes precedence.