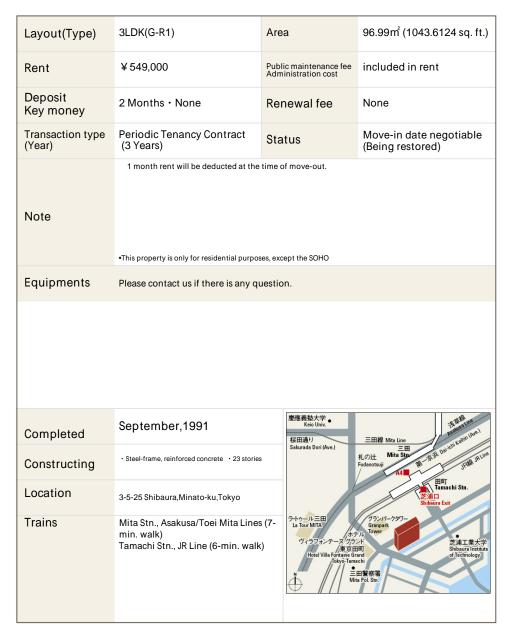

## Bay-court Shibaura Apartment No. 67 (6F)

Update Date: 2025/1/18 Next scheduled update date: Anytime

- 1 Lease guarantee agreement: required (by a guarantee company designated by us)
  Guarantee fee: 30% of lease for the first year, 8,000 yen/year for the second and subsequent years
  Fees may vary depending on the guarantee company contact us for more details.
- 2 All rentals are on a first-come-first-served basis.
- 3 Multi-risk home insurance is mandatory.
- 4 Deposits equivalent to one month of rent are non-refundable at the end of the contract.
- 5 If the contract is terminated in less than one year, a penalty equivalent to one-month rent will be applied.
- 6 When disparities arise between the drawing and the actual construction, the actual construction takes precedence.