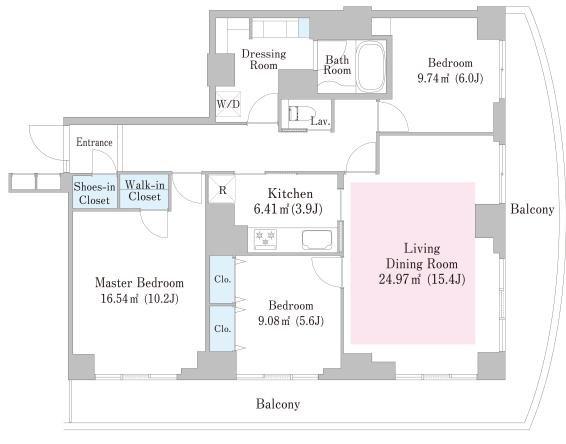

## Bay-court Shibaura Apartment No. 67 (6F)

Update Date: 2025/1/18 Next scheduled update date: Anytime

- 1 Lease guarantee agreement: required (by a guarantee company designated by us)
  Guarantee fee: 30% of lease for the first year, 8,000 yen/year for the second and subsequent years
  Fees may vary depending on the guarantee company contact us for more details.
- 2 All rentals are on a first-come-first-served basis.
- 3 Multi-risk home insurance is mandatory.
- 4 Deposits equivalent to one month of rent are non-refundable at the end of the contract.
- 5 If the contract is terminated in less than one year, a penalty equivalent to one-month rent will be applied.
- 6 When disparities arise between the drawing and the actual construction, the actual construction takes precedence.