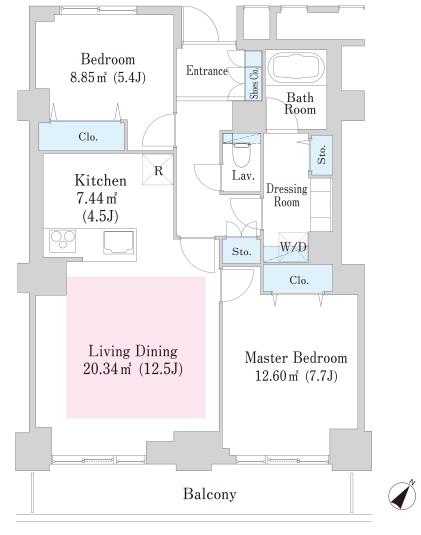

## Bay-court Shibaura Apartment No. 75 (7F)

Update Date: 2025/1/18 Next scheduled update date: Anytime

| Layout(Type)            | 2LDK(E-R2)                                                                                                               | Area                                                          | 70.36㎡ (757.0736 sq. ft.)                                                                                                                                                                                                                                                                                                                                                                                                                                                                                                                                                                                                                                                                                                                                                                                                                                                                                                                                                                                                                                                                                                                                                                                                                                                                                                                                                                                                                                                                                                                                                                                                                                                                                                                                                                                                                                                                                                                                                                                                                                                                                                     |  |
|-------------------------|--------------------------------------------------------------------------------------------------------------------------|---------------------------------------------------------------|-------------------------------------------------------------------------------------------------------------------------------------------------------------------------------------------------------------------------------------------------------------------------------------------------------------------------------------------------------------------------------------------------------------------------------------------------------------------------------------------------------------------------------------------------------------------------------------------------------------------------------------------------------------------------------------------------------------------------------------------------------------------------------------------------------------------------------------------------------------------------------------------------------------------------------------------------------------------------------------------------------------------------------------------------------------------------------------------------------------------------------------------------------------------------------------------------------------------------------------------------------------------------------------------------------------------------------------------------------------------------------------------------------------------------------------------------------------------------------------------------------------------------------------------------------------------------------------------------------------------------------------------------------------------------------------------------------------------------------------------------------------------------------------------------------------------------------------------------------------------------------------------------------------------------------------------------------------------------------------------------------------------------------------------------------------------------------------------------------------------------------|--|
| Rent                    | ¥ 379,000                                                                                                                | Public maintenance fee<br>Administration cost                 | included in rent                                                                                                                                                                                                                                                                                                                                                                                                                                                                                                                                                                                                                                                                                                                                                                                                                                                                                                                                                                                                                                                                                                                                                                                                                                                                                                                                                                                                                                                                                                                                                                                                                                                                                                                                                                                                                                                                                                                                                                                                                                                                                                              |  |
| Deposit<br>Key money    | 2 Months • None                                                                                                          | Renewal fee                                                   | None                                                                                                                                                                                                                                                                                                                                                                                                                                                                                                                                                                                                                                                                                                                                                                                                                                                                                                                                                                                                                                                                                                                                                                                                                                                                                                                                                                                                                                                                                                                                                                                                                                                                                                                                                                                                                                                                                                                                                                                                                                                                                                                          |  |
| Transaction type (Year) | Periodic Tenancy Contract<br>(3 Years)                                                                                   | Status                                                        | Move-in date negotiable (Being restored)                                                                                                                                                                                                                                                                                                                                                                                                                                                                                                                                                                                                                                                                                                                                                                                                                                                                                                                                                                                                                                                                                                                                                                                                                                                                                                                                                                                                                                                                                                                                                                                                                                                                                                                                                                                                                                                                                                                                                                                                                                                                                      |  |
| Note                    | 1 month rent will be deducted at the time of move-out.  •This property is only for residential purposes, except the SOHO |                                                               |                                                                                                                                                                                                                                                                                                                                                                                                                                                                                                                                                                                                                                                                                                                                                                                                                                                                                                                                                                                                                                                                                                                                                                                                                                                                                                                                                                                                                                                                                                                                                                                                                                                                                                                                                                                                                                                                                                                                                                                                                                                                                                                               |  |
| Equipments              | Please contact us if there is any question.                                                                              |                                                               |                                                                                                                                                                                                                                                                                                                                                                                                                                                                                                                                                                                                                                                                                                                                                                                                                                                                                                                                                                                                                                                                                                                                                                                                                                                                                                                                                                                                                                                                                                                                                                                                                                                                                                                                                                                                                                                                                                                                                                                                                                                                                                                               |  |
|                         |                                                                                                                          |                                                               |                                                                                                                                                                                                                                                                                                                                                                                                                                                                                                                                                                                                                                                                                                                                                                                                                                                                                                                                                                                                                                                                                                                                                                                                                                                                                                                                                                                                                                                                                                                                                                                                                                                                                                                                                                                                                                                                                                                                                                                                                                                                                                                               |  |
| Completed               | September,1991                                                                                                           | 慶應義塾大学<br>Keio Univ.<br>桜田通り                                  | 三田線 Mita Line    Dit   Mita Sin   Dit   D |  |
| Constructing            | Steel-frame, reinforced concrete                                                                                         | Sakurada Dori (Ave.)                                          | / A4 W                                                                                                                                                                                                                                                                                                                                                                                                                                                                                                                                                                                                                                                                                                                                                                                                                                                                                                                                                                                                                                                                                                                                                                                                                                                                                                                                                                                                                                                                                                                                                                                                                                                                                                                                                                                                                                                                                                                                                                                                                                                                                                                        |  |
| Location                | 3-5-25 Shibaura,Minato-ku,Tokyo                                                                                          |                                                               | 田町<br>Tamachi Stn.<br>芝加口<br>Shibaura Exit                                                                                                                                                                                                                                                                                                                                                                                                                                                                                                                                                                                                                                                                                                                                                                                                                                                                                                                                                                                                                                                                                                                                                                                                                                                                                                                                                                                                                                                                                                                                                                                                                                                                                                                                                                                                                                                                                                                                                                                                                                                                                    |  |
| Trains                  | Mita Stn., Asakusa/Toei Mita Lines<br>min. walk)<br>Tamachi Stn., JR Line (6-min. walk                                   | ヴィラフォンテーヌ グラ<br>伊東京田<br>Hotel Villa Fontaine Gr<br>Tokyo-Tami | 間 Shibaura Institute of Technology                                                                                                                                                                                                                                                                                                                                                                                                                                                                                                                                                                                                                                                                                                                                                                                                                                                                                                                                                                                                                                                                                                                                                                                                                                                                                                                                                                                                                                                                                                                                                                                                                                                                                                                                                                                                                                                                                                                                                                                                                                                                                            |  |