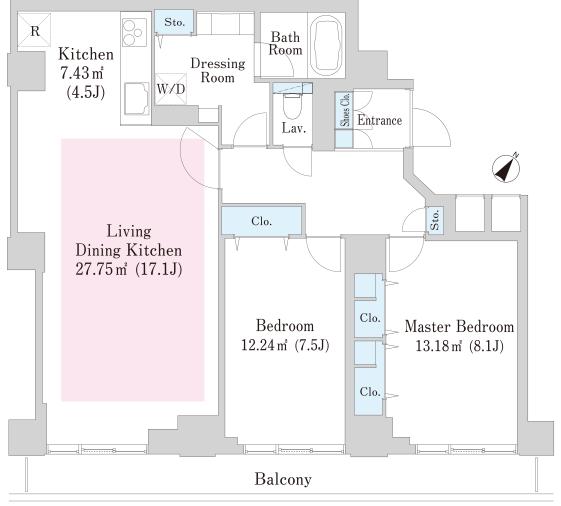

## Bay-court Shibaura Apartment No. 86 (8F)

Update Date: 2025/4/19 Next scheduled update date: Anytime

- 1 Lease guarantee agreement: required (by a guarantee company designated by us) Guarantee fee: 30% of lease for the first year, 8,000 yen/year for the second and subsequent years Fees may vary depending on the guarantee company - contact us for more details.
- 2 All rentals are on a first-come-first-served basis.
- 3 Multi-risk home insurance is mandatory.
- 4 Deposits equivalent to one month of rent are non-refundable at the end of the contract.
- 5 If the contract is terminated in less than one year, a penalty equivalent to one-month rent will be applied.
- 6 When disparities arise between the drawing and the actual construction, the actual construction takes precedence.