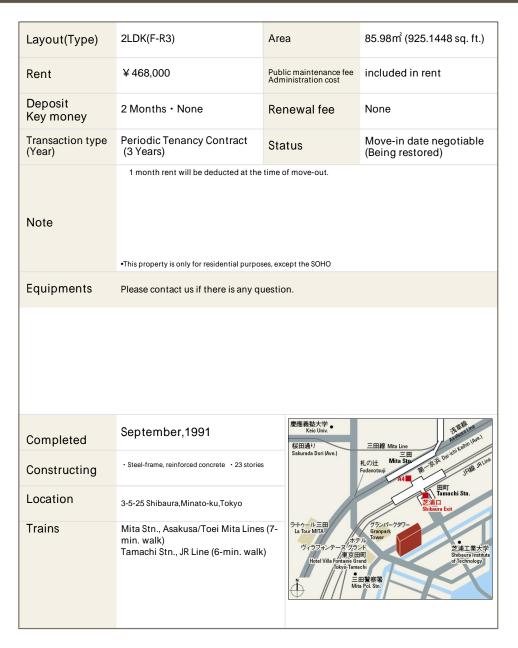

## Bay-court Shibaura Apartment No. 86 (8F)

Update Date: 2025/4/19 Next scheduled update date: Anytime

- 1 Lease guarantee agreement: required (by a guarantee company designated by us) Guarantee fee: 30% of lease for the first year, 8,000 yen/year for the second and subsequent years Fees may vary depending on the guarantee company - contact us for more details.
- 2 All rentals are on a first-come-first-served basis.
- 3 Multi-risk home insurance is mandatory.
- 4 Deposits equivalent to one month of rent are non-refundable at the end of the contract.
- 5 If the contract is terminated in less than one year, a penalty equivalent to one-month rent will be applied.
- 6 When disparities arise between the drawing and the actual construction, the actual construction takes precedence.