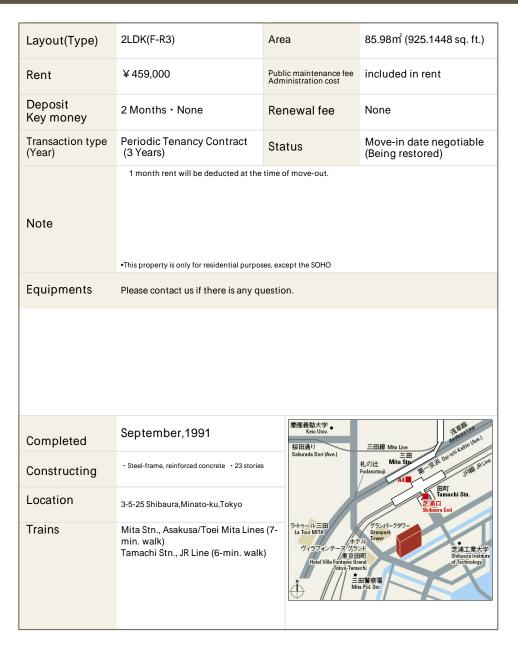

## Bay-court Shibaura Apartment No. 96 (9F)

Update Date: 2025/1/18 Next scheduled update date: Anytime

- 1 Lease guarantee agreement: required (by a guarantee company designated by us) Guarantee fee: 30% of lease for the first year, 8,000 yen/year for the second and subsequent years Fees may vary depending on the guarantee company - contact us for more details.
- 2 All rentals are on a first-come-first-served basis.
- 3 Multi-risk home insurance is mandatory.
- 4 Deposits equivalent to one month of rent are non-refundable at the end of the contract.
- 5 If the contract is terminated in less than one year, a penalty equivalent to one-month rent will be applied.
- 6 When disparities arise between the drawing and the actual construction, the actual construction takes precedence.