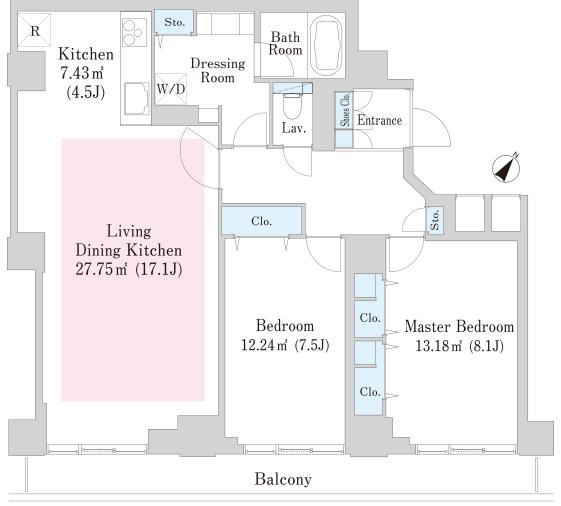

## Bay-court Shibaura Apartment No. 96 (9F)

Update Date: 2025/1/18 Next scheduled update date: Anytime

- 1 Lease guarantee agreement: required (by a guarantee company designated by us) Guarantee fee: 30% of lease for the first year, 8,000 yen/year for the second and subsequent years Fees may vary depending on the guarantee company - contact us for more details.
- 2 All rentals are on a first-come-first-served basis.
- 3 Multi-risk home insurance is mandatory.
- 4 Deposits equivalent to one month of rent are non-refundable at the end of the contract.
- 5 If the contract is terminated in less than one year, a penalty equivalent to one-month rent will be applied.
- 6 When disparities arise between the drawing and the actual construction, the actual construction takes precedence.