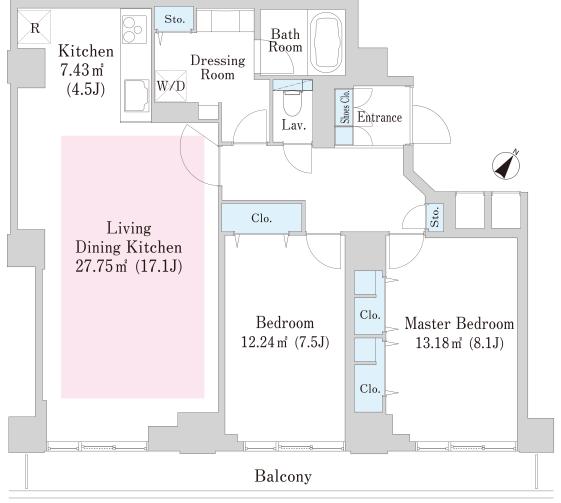

## Bay-court Shibaura Apartment No. 126 (12F)

Update Date: 2025/2/23 Next scheduled update date: Anytime





- 1 Lease guarantee agreement: required (by a guarantee company designated by us) Guarantee fee: 30% of lease for the first year, 8,000 yen/year for the second and subsequent years Fees may vary depending on the guarantee company - contact us for more details.
- 2 All rentals are on a first-come-first-served basis.
- 3 Multi-risk home insurance is mandatory.
- 4 Deposits equivalent to one month of rent are non-refundable at the end of the contract.
- 5 If the contract is terminated in less than one year, a penalty equivalent to one-month rent will be applied.
- 6 When disparities arise between the drawing and the actual construction, the actual construction takes precedence.

Sumitomo Realty & Development Co., Ltd.

Shinjuku NS Building, 2-4-1, Nishi-Shinjuku Shinjuku-ku, Tokyo 163-0820