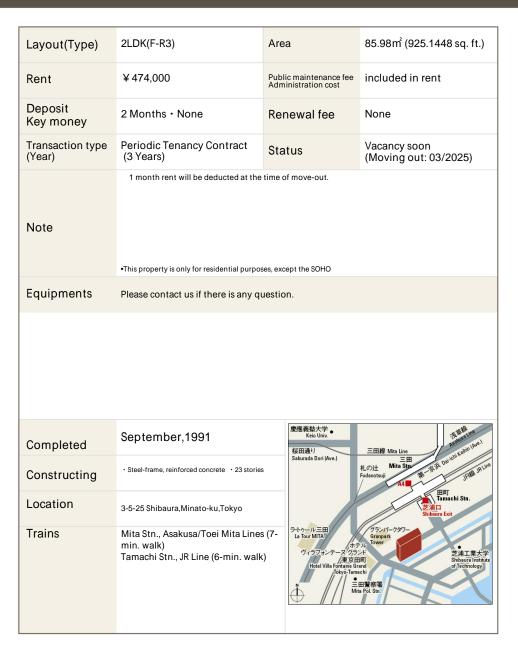

## Bay-court Shibaura Apartment No. 126 (12F)

Update Date: 2025/2/23 Next scheduled update date: Anytime

- 1 Lease guarantee agreement: required (by a guarantee company designated by us) Guarantee fee: 30% of lease for the first year, 8,000 yen/year for the second and subsequent years Fees may vary depending on the guarantee company - contact us for more details.
- 2 All rentals are on a first-come-first-served basis.
- 3 Multi-risk home insurance is mandatory.
- 4 Deposits equivalent to one month of rent are non-refundable at the end of the contract.
- 5 If the contract is terminated in less than one year, a penalty equivalent to one-month rent will be applied.
- 6 When disparities arise between the drawing and the actual construction, the actual construction takes precedence.