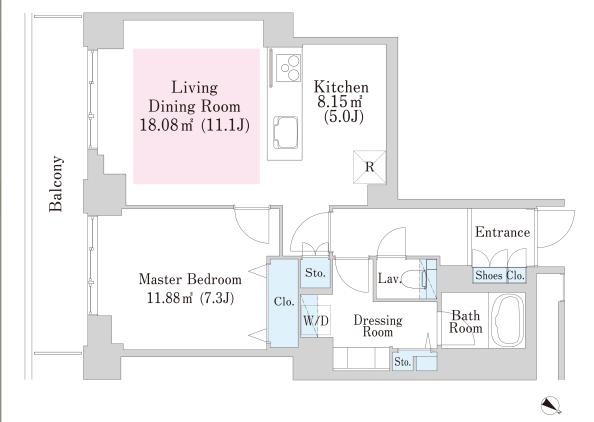

## Bay-court Shibaura Apartment No. 143 (14F)

Update Date: 2024/11/23 Next scheduled update date: Anytime

| Layout(Type)            | 1LDK(C-R3)                                                                                                               | Area                                                                       | 57.86m² (622.5736 sq. ft.)               |  |
|-------------------------|--------------------------------------------------------------------------------------------------------------------------|----------------------------------------------------------------------------|------------------------------------------|--|
| Rent                    | ¥ 299,000                                                                                                                | Public maintenance fee<br>Administration cost                              | included in rent                         |  |
| Deposit<br>Key money    | 2 Months • None                                                                                                          | Renewal fee                                                                | None                                     |  |
| Transaction type (Year) | Periodic Tenancy Contract<br>(3 Years)                                                                                   | Status                                                                     | Move-in date negotiable (Being restored) |  |
| Note                    | 1 month rent will be deducted at the time of move-out.  •This property is only for residential purposes, except the SOHO |                                                                            |                                          |  |
| Equipments              | Please contact us if there is any question.                                                                              |                                                                            |                                          |  |
|                         |                                                                                                                          |                                                                            |                                          |  |
| Completed               | September,1991                                                                                                           | 慶應義塾大学<br>Keio Univ.<br>桜田通り                                               | Nell Only.                               |  |
| Constructing            | Steel-frame, reinforced concrete                                                                                         |                                                                            |                                          |  |
| Location                | 3-5-25 Shibaura,Minato-ku,Tokyo                                                                                          |                                                                            |                                          |  |
| Trains                  | Mita Stn., Asakusa/Toei Mita Lines<br>min. walk)<br>Tamachi Stn., JR Line (6-min. walk                                   | は Tour MITA カーカー カーラ ウィラフォンテーヌ グラ 東京田 Hotel Villa Fortraine for Tokyo Tame |                                          |  |