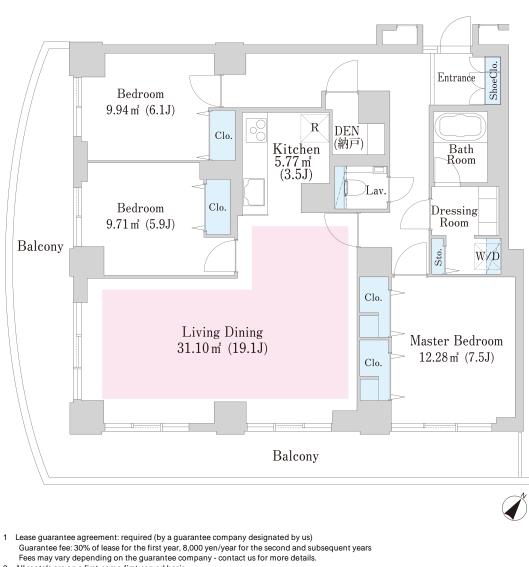

## 6 When disparities arise between the drawing and the actual construction, the actual construction takes precedence.