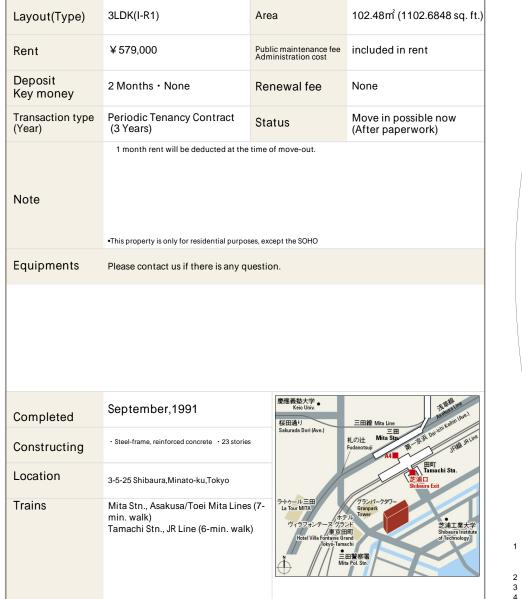

## Bay-court Shibaura Apartment No. 211 (21F)

Update Date : 2024/11/23 Next scheduled update date: Anytime

- 2 All rentals are on a first-come-first-served basis.
- 3 Multi-risk home insurance is mandatory.
- 4 Deposits equivalent to one month of rent are non-refundable at the end of the contract.
- 5 If the contract is terminated in less than one year, a penalty equivalent to one-month rent will be applied.