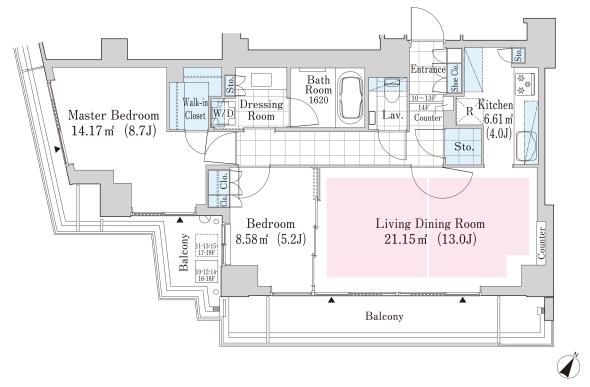

## La Tour SHIBUYA JINNAN Apartment No. 1001 (10F)

Update Date: 2024/11/26 Next scheduled update date: Anytime

| Layout(Type)            | 2LDK(75-F)                                                                                                                                                                                                                                                                                                                                                    | Area                                          | 73.68m² (792.7968 sq. ft.)               |
|-------------------------|---------------------------------------------------------------------------------------------------------------------------------------------------------------------------------------------------------------------------------------------------------------------------------------------------------------------------------------------------------------|-----------------------------------------------|------------------------------------------|
| Rent                    | ¥ 650,000                                                                                                                                                                                                                                                                                                                                                     | Public maintenance fee<br>Administration cost | included in rent                         |
| Deposit<br>Key money    | 2 Months • None                                                                                                                                                                                                                                                                                                                                               | Renewal fee                                   | None                                     |
| Transaction type (Year) | Periodic Tenancy Contract<br>(3 Years)                                                                                                                                                                                                                                                                                                                        | Status                                        | Move-in date negotiable (Being restored) |
| Note                    | Great location; 9-minute walk to Tokyu Line/Tokyo Metro "Shibuya" stn Designed to place all the units in the corner, valued on protecting privacy Environment which enables to enjoy nature and history from Yoyogi park 24-hour concierge service to warmly welcome residents and visitors  •This property is only for residential purposes, except the SOHO |                                               |                                          |
| Equipments              | Please contact us if there is any qu                                                                                                                                                                                                                                                                                                                          | uestion.                                      |                                          |
|                         |                                                                                                                                                                                                                                                                                                                                                               |                                               | Tank II.                                 |
| Completed               | January,2019                                                                                                                                                                                                                                                                                                                                                  | 代々木公園<br>Yoyogi Park                          |                                          |
| Constructing            | •Steel-frame, reinforced concrete, 22 stories ab round and 1 basement levels                                                                                                                                                                                                                                                                                  | OVE g NHKホール NHKホール NHK Hall                  |                                          |
| Location                | 1-5-14 Jinnan, Shibuya-ku, Tokyo                                                                                                                                                                                                                                                                                                                              |                                               |                                          |
| Trains                  | Shibuya Stn., JR Line (10-min. wal<br>Shibuya Stn., Hanzomon/Fukutos                                                                                                                                                                                                                                                                                          | k) Tökyü                                      |                                          |