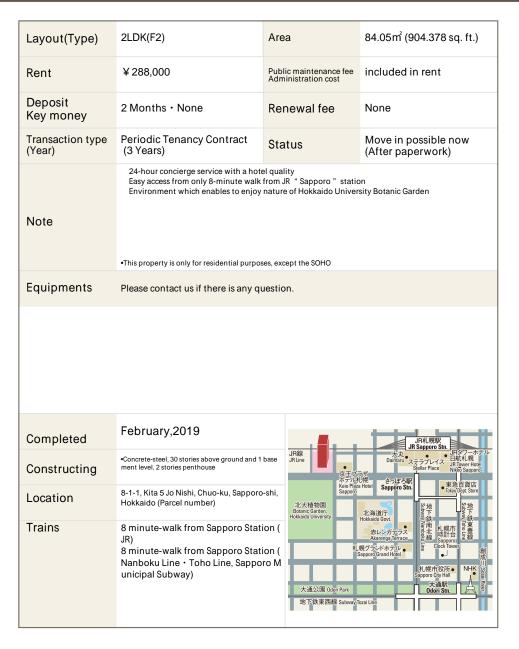

## La Tour SAPPORO ITO GARDEN Apartment No. 306 (3F)

Update Date: 2025/3/15 Next scheduled update date: Anytime

- 1 Lease guarantee agreement: required (by a guarantee company designated by us) Guarantee fee: 30% of lease for the first year, 8,000 yen/year for the second and subsequent years Fees may vary depending on the guarantee company - contact us for more details.
- 2 All rentals are on a first-come-first-served basis.
- 3 Multi-risk home insurance is mandatory.
- 4 Deposits equivalent to one month of rent are non-refundable at the end of the contract.
- 5 If the contract is terminated in less than one year, a penalty equivalent to one-month rent will be applied.
- 6 When disparities arise between the drawing and the actual construction, the actual construction takes precedence.