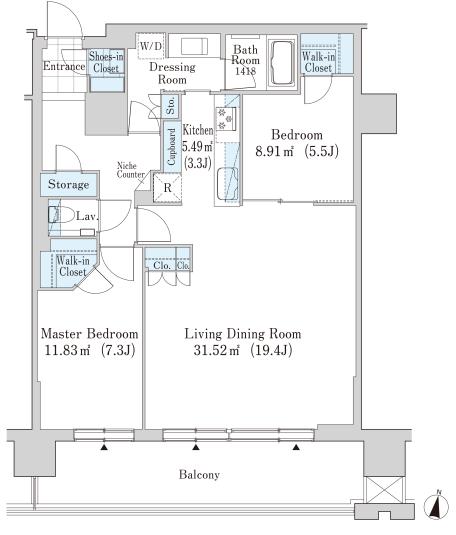

## La Tour SAPPORO ITO GARDEN Apartment No. 306 (3F)

Update Date: 2025/3/15 Next scheduled update date: Anytime

- 1 Lease guarantee agreement: required (by a guarantee company designated by us) Guarantee fee: 30% of lease for the first year, 8,000 yen/year for the second and subsequent years Fees may vary depending on the guarantee company - contact us for more details.
- 2 All rentals are on a first-come-first-served basis.
- 3 Multi-risk home insurance is mandatory.
- 4 Deposits equivalent to one month of rent are non-refundable at the end of the contract.
- 5 If the contract is terminated in less than one year, a penalty equivalent to one-month rent will be applied.
- 6 When disparities arise between the drawing and the actual construction, the actual construction takes precedence.