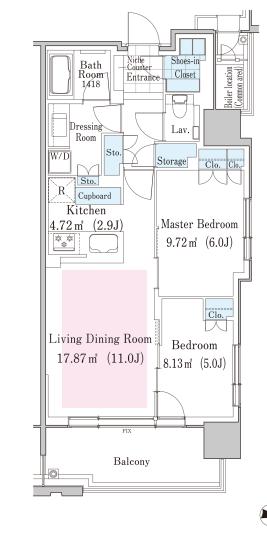

## La Tour SAPPORO ITO GARDEN Apartment No. 312 (3F)

| Layout(Type)               | 2LDK(L)                                                                                                                                                                                              | Area                                          | 60.28m² (648.6128 sq. ft.)                                                                                                |
|----------------------------|------------------------------------------------------------------------------------------------------------------------------------------------------------------------------------------------------|-----------------------------------------------|---------------------------------------------------------------------------------------------------------------------------|
| Rent                       | ¥ 208,000                                                                                                                                                                                            | Public maintenance fee<br>Administration cost | included in rent                                                                                                          |
| Deposit<br>Key money       | 2 Months • None                                                                                                                                                                                      | Renewal fee                                   | None                                                                                                                      |
| Transaction type<br>(Year) | Periodic Tenancy Contract<br>(3 Years)                                                                                                                                                               | Status                                        | Move-in date negotiable<br>(Being restored)                                                                               |
| Note                       | 24-hour concierge service with a hotel quality<br>Easy access from only 8-minute walk from JR " Sapporo " station<br>Environment which enables to enjoy nature of Hokkaido University Botanic Garden |                                               |                                                                                                                           |
| Equipments                 | Please contact us if there is any q                                                                                                                                                                  | uestion.                                      |                                                                                                                           |
|                            |                                                                                                                                                                                                      |                                               |                                                                                                                           |
|                            | 5ab mar 2010                                                                                                                                                                                         |                                               |                                                                                                                           |
| Completed                  | February,2019                                                                                                                                                                                        | 1030                                          | JR札機駅<br>JR Sapporo Sm.<br>RSP-ホテル                                                                                        |
| Completed<br>Constructing  | February,2019<br>•Concrete-steel, 30 stories above ground and 1<br>ment level, 2 stories penthouse                                                                                                   | 京王ブ                                           | UR Sapporo Sm.<br>大丸<br>Daimaru ステラプレイス<br>Stellar Place<br>アザ                                                            |
|                            | •Concrete-steel, 30 stories above ground and 1                                                                                                                                                       | base JR Line 京王プ<br>京王プ<br>ボデルA<br>Keio Plaz  | R Sapporo Sn.<br>大丸<br>Daimaru ステラフレイス<br>Stellar Place<br>いばの Sapporo<br>Nikko Sapporo<br>Nikko Sapporo<br>Nikko Sapporo |