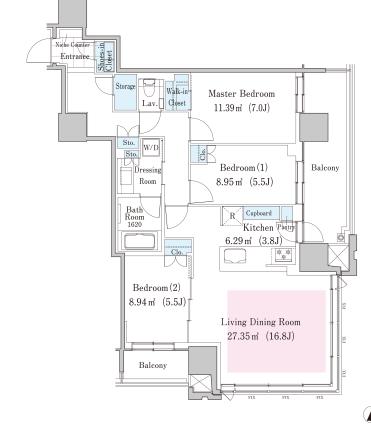

## Area 89.80m2 (966.248 sq. ft.) ¥348,000 included in rent Public maintenance fee Administration cost 2 Months · None Renewal fee None Periodic Tenancy Contract Move in possible now Status (3 Years) (After paperwork) 24-hour concierge service with a hotel quality

Easy access from only 8-minute walk from JR "Sapporo" station

Environment which enables to enjoy nature of Hokkaido University Botanic Garden

3LDK(I)

Layout(Type)

Rent

Deposit

(Year)

Note