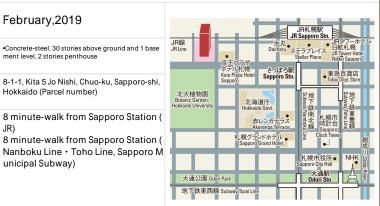

Key money Transaction type

•This property is only for residential purposes, except the SOHO

Equipments Please contact us if there is any question.

| Completed    | February,2019                                                                       |
|--------------|-------------------------------------------------------------------------------------|
| Constructing | •Concrete-steel, 30 stories above ground and 1 base ment level, 2 stories penthouse |
| Location     | 8-1-1, Kita 5 Jo Nishi, Chuo-ku, Sapporo-shi,<br>Hokkaido (Parcel number)           |
| Trains       | 8 minute-walk from Sapporo Station (<br>JR)                                         |

unicipal Subway)

- 1 Lease guarantee agreement: required (by a guarantee company designated by us) Guarantee fee: 30% of lease for the first year, 8,000 yen/year for the second and subsequent years Fees may vary depending on the guarantee company - contact us for more details.
- All rentals are on a first-come-first-served basis.
- 3 Multi-risk home insurance is mandatory.
- 4 Deposits equivalent to one month of rent are non-refundable at the end of the contract.
- 5 If the contract is terminated in less than one year, a penalty equivalent to one-month rent will be applied.
- 6 When disparities arise between the drawing and the actual construction, the actual construction takes precedence.