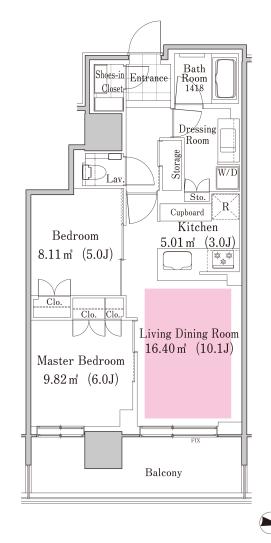

## La Tour SAPPORO ITO GARDEN Apartment No. 710 (7F)

Update Date: 2024/10/9 Next scheduled update date: Anytime

- 1 Lease guarantee agreement: required (by a guarantee company designated by us) Guarantee fee: 30% of lease for the first year, 8,000 yen/year for the second and subsequent years Fees may vary depending on the guarantee company - contact us for more details.
- 2 All rentals are on a first-come-first-served basis.
- 3 Multi-risk home insurance is mandatory.
- 4 Deposits equivalent to one month of rent are non-refundable at the end of the contract.
- 5 If the contract is terminated in less than one year, a penalty equivalent to one-month rent will be applied.
- 6 When disparities arise between the drawing and the actual construction, the actual construction takes precedence.