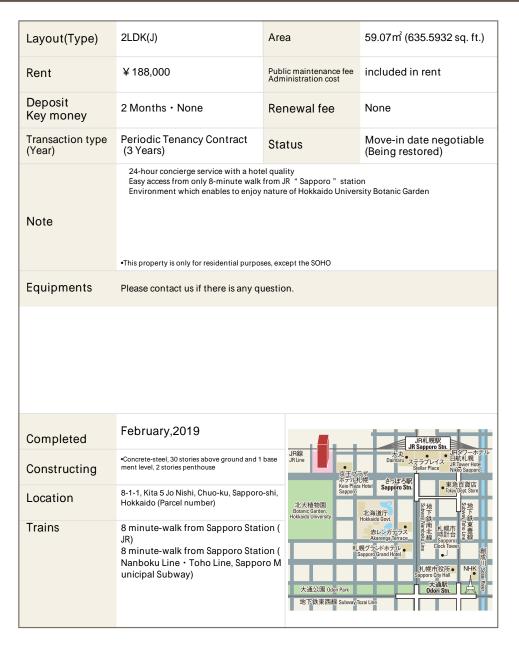

## La Tour SAPPORO ITO GARDEN Apartment No. 710 (7F)

Update Date: 2024/10/9 Next scheduled update date: Anytime

- 1 Lease guarantee agreement: required (by a guarantee company designated by us) Guarantee fee: 30% of lease for the first year, 8,000 yen/year for the second and subsequent years Fees may vary depending on the guarantee company - contact us for more details.
- 2 All rentals are on a first-come-first-served basis.
- 3 Multi-risk home insurance is mandatory.
- 4 Deposits equivalent to one month of rent are non-refundable at the end of the contract.
- 5 If the contract is terminated in less than one year, a penalty equivalent to one-month rent will be applied.
- 6 When disparities arise between the drawing and the actual construction, the actual construction takes precedence.