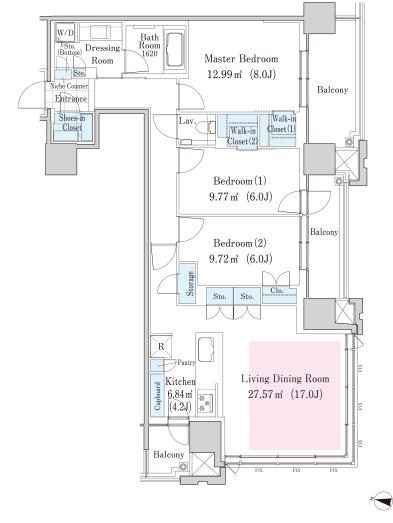

## La Tour SAPPORO ITO GARDEN Apartment No. 805 (8F)

Update Date: 2025/3/15 Next scheduled update date: Anytime





- 1 Lease guarantee agreement: required (by a guarantee company designated by us) Guarantee fee: 30% of lease for the first year, 8,000 yen/year for the second and subsequent years Fees may vary depending on the guarantee company - contact us for more details.
- 2 All rentals are on a first-come-first-served basis.
- 3 Multi-risk home insurance is mandatory.
- 4 Deposits equivalent to one month of rent are non-refundable at the end of the contract.
- 5 If the contract is terminated in less than one year, a penalty equivalent to one-month rent will be applied.
- 6 When disparities arise between the drawing and the actual construction, the actual construction takes precedence.

Sumitomo Realty & Development Co., Ltd.

Shinjuku NS Building, 2-4-1, Nishi-Shinjuku Shinjuku-ku, Tokyo 163-0820