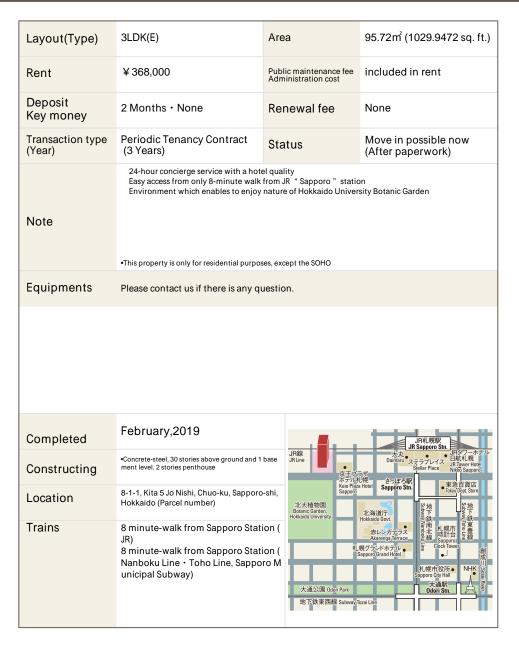

## La Tour SAPPORO ITO GARDEN Apartment No. 805 (8F)

Update Date: 2025/3/15 Next scheduled update date: Anytime

- 1 Lease guarantee agreement: required (by a guarantee company designated by us) Guarantee fee: 30% of lease for the first year, 8,000 yen/year for the second and subsequent years Fees may vary depending on the guarantee company - contact us for more details.
- 2 All rentals are on a first-come-first-served basis.
- 3 Multi-risk home insurance is mandatory.
- 4 Deposits equivalent to one month of rent are non-refundable at the end of the contract.
- 5 If the contract is terminated in less than one year, a penalty equivalent to one-month rent will be applied.
- 6 When disparities arise between the drawing and the actual construction, the actual construction takes precedence.