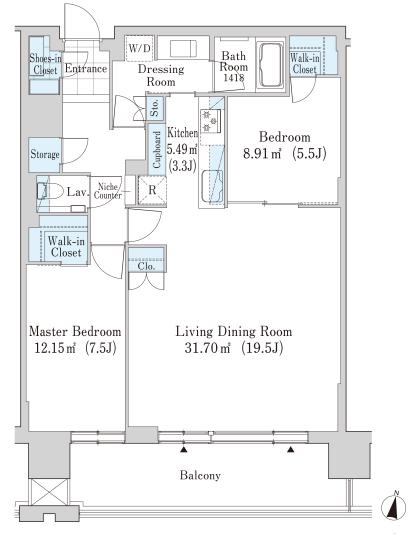

## La Tour SAPPORO ITO GARDEN Apartment No. 907 (9F)

Update Date: 2025/3/15 Next scheduled update date: Anytime

- 1 Lease guarantee agreement: required (by a guarantee company designated by us)
  Guarantee fee: 30% of lease for the first year, 8,000 yen/year for the second and subsequent years
  Fees may vary depending on the guarantee company contact us for more details.
- 2 All rentals are on a first-come-first-served basis.
- 3 Multi-risk home insurance is mandatory.
- 4 Deposits equivalent to one month of rent are non-refundable at the end of the contract.
- 5 If the contract is terminated in less than one year, a penalty equivalent to one-month rent will be applied.
- 6 When disparities arise between the drawing and the actual construction, the actual construction takes precedence.