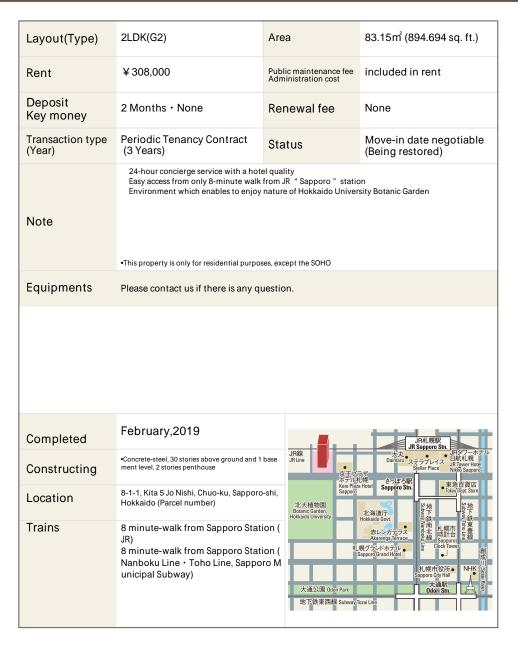

## La Tour SAPPORO ITO GARDEN Apartment No. 907 (9F)

Update Date: 2025/3/15 Next scheduled update date: Anytime

- 1 Lease guarantee agreement: required (by a guarantee company designated by us)
  Guarantee fee: 30% of lease for the first year, 8,000 yen/year for the second and subsequent years
  Fees may vary depending on the guarantee company contact us for more details.
- 2 All rentals are on a first-come-first-served basis.
- 3 Multi-risk home insurance is mandatory.
- 4 Deposits equivalent to one month of rent are non-refundable at the end of the contract.
- 5 If the contract is terminated in less than one year, a penalty equivalent to one-month rent will be applied.
- 6 When disparities arise between the drawing and the actual construction, the actual construction takes precedence.