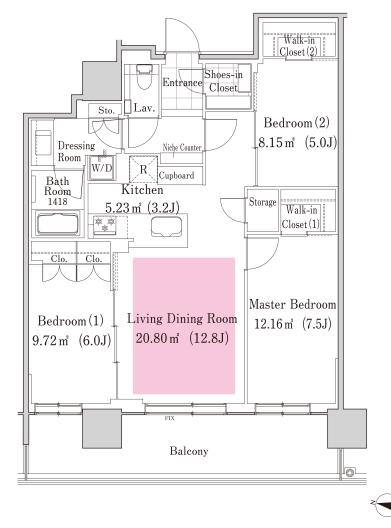

## La Tour SAPPORO ITO GARDEN Apartment No. 1002 (10F)

| Layout(Type)               | 3LDK(B)                                                                                                                                                             | Area                                                    | 79.10㎡ (851.116 sq. ft.)                                                                      |
|----------------------------|---------------------------------------------------------------------------------------------------------------------------------------------------------------------|---------------------------------------------------------|-----------------------------------------------------------------------------------------------|
| Rent                       | ¥ 248,000                                                                                                                                                           | Public maintenance fee<br>Administration cost           | included in rent                                                                              |
| Deposit<br>Key money       | 2 Months • 1 Month                                                                                                                                                  | Renewal fee                                             | None                                                                                          |
| Transaction type<br>(Year) | Periodic Tenancy Contract<br>(3 Years)                                                                                                                              | Status                                                  | Move in possible now<br>(After paperwork)                                                     |
| Note                       | 24-hour concierge service with a hote<br>Easy access from only 8-minute walk<br>Environment which enables to enjoy<br>•This property is only for residential purpos | from JR " Sapporo " static<br>nature of Hokkaido Univer |                                                                                               |
| Equipments                 | Please contact us if there is any qu                                                                                                                                | uestion.                                                |                                                                                               |
|                            |                                                                                                                                                                     |                                                         |                                                                                               |
|                            | 5 1 0010                                                                                                                                                            |                                                         |                                                                                               |
| Completed                  | February,2019                                                                                                                                                       | 1950                                                    | JF科J模型<br>JR Sapporo Stn. 回名了一十子儿                                                             |
| Completed<br>Constructing  | February,2019<br>•Concrete-steel, 30 stories above ground and 1<br>ment level, 2 stories penthouse                                                                  | 京王プ                                                     | JR Sapporo Stn.<br>大丸<br>Daimaru ステラブレイス<br>Stellar Place<br>フザ                               |
| -                          | •Concrete-steel, 30 stories above ground and 1                                                                                                                      | base JR Line 京王デ<br>京王デル<br>Keio Plaz                   | JR Sapporo Stn.<br>大丸<br>Daimaru ステラブレイス<br>Stellar Place<br>メルズ Stellar Place<br>メルズ Sapporo |