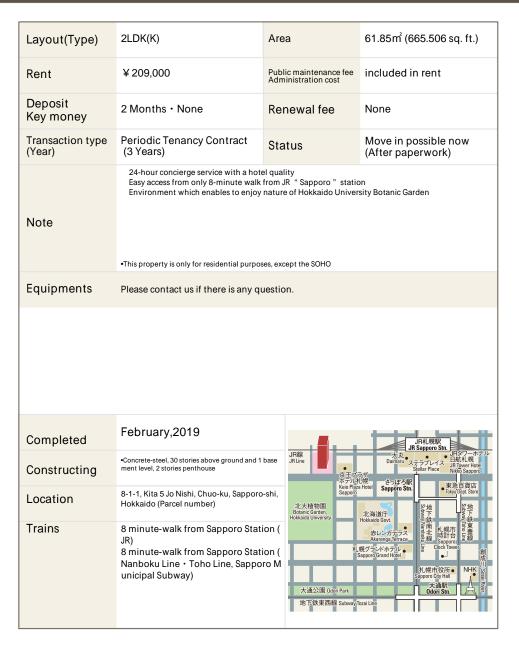

## La Tour SAPPORO ITO GARDEN Apartment No. 1211 (12F)

Update Date: 2024/10/9 Next scheduled update date: Anytime

- 1 Lease guarantee agreement: required (by a guarantee company designated by us) Guarantee fee: 30% of lease for the first year, 8,000 yen/year for the second and subsequent years Fees may vary depending on the guarantee company - contact us for more details.
- 2 All rentals are on a first-come-first-served basis.
- 3 Multi-risk home insurance is mandatory.
- 4 Deposits equivalent to one month of rent are non-refundable at the end of the contract.
- 5 If the contract is terminated in less than one year, a penalty equivalent to one-month rent will be applied.
- 6 When disparities arise between the drawing and the actual construction, the actual construction takes precedence.