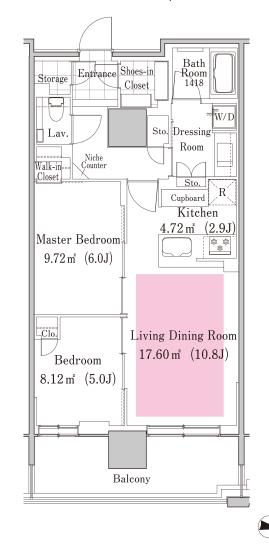

## La Tour SAPPORO ITO GARDEN Apartment No. 1211 (12F)

Update Date: 2024/10/9 Next scheduled update date: Anytime

- 1 Lease guarantee agreement: required (by a guarantee company designated by us) Guarantee fee: 30% of lease for the first year, 8,000 yen/year for the second and subsequent years Fees may vary depending on the guarantee company - contact us for more details.
- 2 All rentals are on a first-come-first-served basis.
- 3 Multi-risk home insurance is mandatory.
- 4 Deposits equivalent to one month of rent are non-refundable at the end of the contract.
- 5 If the contract is terminated in less than one year, a penalty equivalent to one-month rent will be applied.
- 6 When disparities arise between the drawing and the actual construction, the actual construction takes precedence.