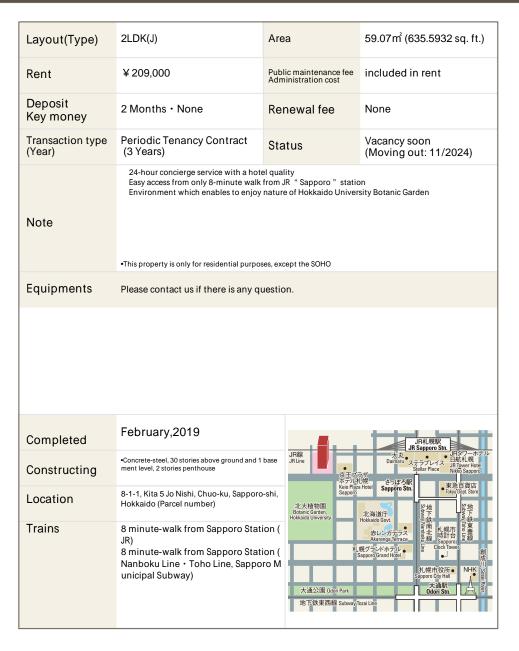

## La Tour SAPPORO ITO GARDEN Apartment No. 1310 (13F)

Update Date: 2024/10/9 Next scheduled update date: Anytime

- 1 Lease guarantee agreement: required (by a guarantee company designated by us) Guarantee fee: 30% of lease for the first year, 8,000 yen/year for the second and subsequent years Fees may vary depending on the guarantee company - contact us for more details.
- 2 All rentals are on a first-come-first-served basis.
- 3 Multi-risk home insurance is mandatory.
- 4 Deposits equivalent to one month of rent are non-refundable at the end of the contract.
- 5 If the contract is terminated in less than one year, a penalty equivalent to one-month rent will be applied.
- 6 When disparities arise between the drawing and the actual construction, the actual construction takes precedence.