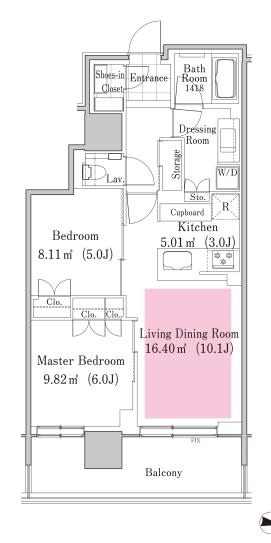

## La Tour SAPPORO ITO GARDEN Apartment No. 1310 (13F)

Update Date: 2024/10/9 Next scheduled update date: Anytime

- 1 Lease guarantee agreement: required (by a guarantee company designated by us) Guarantee fee: 30% of lease for the first year, 8,000 yen/year for the second and subsequent years Fees may vary depending on the guarantee company - contact us for more details.
- 2 All rentals are on a first-come-first-served basis.
- 3 Multi-risk home insurance is mandatory.
- 4 Deposits equivalent to one month of rent are non-refundable at the end of the contract.
- 5 If the contract is terminated in less than one year, a penalty equivalent to one-month rent will be applied.
- 6 When disparities arise between the drawing and the actual construction, the actual construction takes precedence.