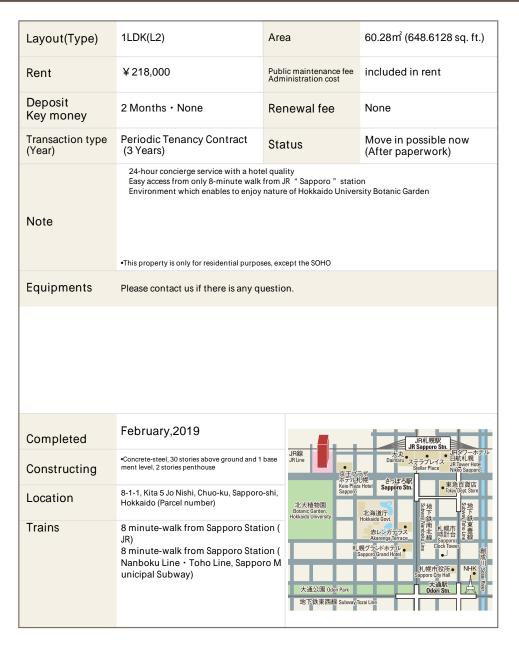

## La Tour SAPPORO ITO GARDEN Apartment No. 1312 (13F)

Update Date: 2025/3/15 Next scheduled update date: Anytime

- 1 Lease guarantee agreement: required (by a guarantee company designated by us) Guarantee fee: 30% of lease for the first year, 8,000 yen/year for the second and subsequent years Fees may vary depending on the guarantee company - contact us for more details.
- 2 All rentals are on a first-come-first-served basis.
- 3 Multi-risk home insurance is mandatory.
- 4 Deposits equivalent to one month of rent are non-refundable at the end of the contract.
- 5 If the contract is terminated in less than one year, a penalty equivalent to one-month rent will be applied.
- 6 When disparities arise between the drawing and the actual construction, the actual construction takes precedence.