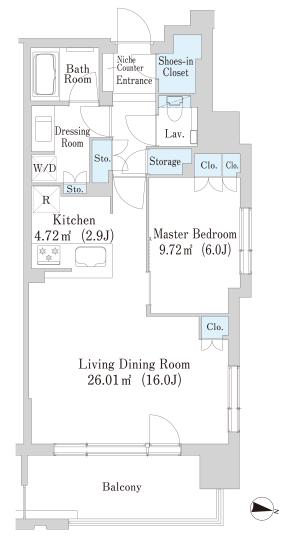

## La Tour SAPPORO ITO GARDEN Apartment No. 1312 (13F)

Update Date: 2025/3/15 Next scheduled update date: Anytime

- 1 Lease guarantee agreement: required (by a guarantee company designated by us) Guarantee fee: 30% of lease for the first year, 8,000 yen/year for the second and subsequent years Fees may vary depending on the guarantee company - contact us for more details.
- 2 All rentals are on a first-come-first-served basis.
- 3 Multi-risk home insurance is mandatory.
- 4 Deposits equivalent to one month of rent are non-refundable at the end of the contract.
- 5 If the contract is terminated in less than one year, a penalty equivalent to one-month rent will be applied.
- 6 When disparities arise between the drawing and the actual construction, the actual construction takes precedence.