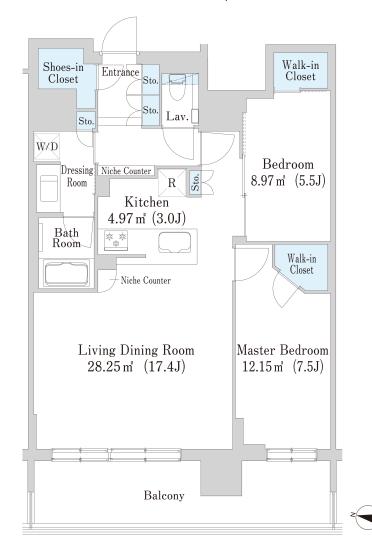

## La Tour SAPPORO ITO GARDEN Apartment No. 1504 (15F)

| Layout(Type)               | 2LDK(D2)                                                                                                                                                                                                                                                               | Area                                          | 77.55㎡ (834.438 sq. ft.)                                                                                                  |
|----------------------------|------------------------------------------------------------------------------------------------------------------------------------------------------------------------------------------------------------------------------------------------------------------------|-----------------------------------------------|---------------------------------------------------------------------------------------------------------------------------|
| Rent                       | ¥ 268,000                                                                                                                                                                                                                                                              | Public maintenance fee<br>Administration cost | included in rent                                                                                                          |
| Deposit<br>Key money       | 2 Months • None                                                                                                                                                                                                                                                        | Renewal fee                                   | None                                                                                                                      |
| Transaction type<br>(Year) | Periodic Tenancy Contract<br>(3 Years)                                                                                                                                                                                                                                 | Status                                        | Move in possible now<br>(After paperwork)                                                                                 |
| Note                       | 24-hour concierge service with a hotel quality<br>Easy access from only 8-minute walk from JR "Sapporo" station<br>Environment which enables to enjoy nature of Hokkaido University Botanic Garden<br>•This property is only for residential purposes, except the SOHO |                                               |                                                                                                                           |
| Equipments                 | Please contact us if there is any question.                                                                                                                                                                                                                            |                                               |                                                                                                                           |
| Completed                  | February,2019                                                                                                                                                                                                                                                          |                                               |                                                                                                                           |
| Completed                  | •Concrete-steel, 30 stories above ground and 1<br>ment level, 2 stories penthouse                                                                                                                                                                                      | base JR線<br>JR Line                           | JR札幌駅<br>JR Sapporo Stn.<br>JR 970-ホテル<br>Daimaru ステラブレイス 日新札幌<br>Stellar Place Mikito Sapporo                            |
| Constructing<br>Location   | 8-1-1, Kita 5 Jo Nishi, Chuo-ku, Sapporc<br>Hokkaido (Parcel number)                                                                                                                                                                                                   | 北大植物園<br>Botanic Garden.                      | ラザ<br>さっぽろ駅<br>a Hotel Sapporo Stn. ・ Tokyu Dept Store の 144                                                              |
| Trains                     | 8 minute-walk from Sapporo Stat<br>JR)<br>8 minute-walk from Sapporo Stat<br>Nanboku Line • Toho Line, Sappo<br>unicipal Subway)                                                                                                                                       | ion (                                         | ホレンガテラス<br>Akarenega Terrace<br>幌グランドホテル<br>Sapporo Grand Hotel<br>Link たな所・<br>Clock Tower<br>Clock Tower<br>Clock Tower |