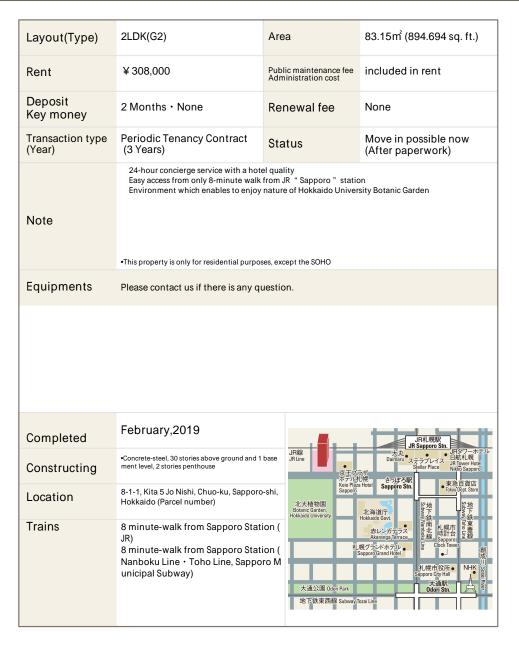

## La Tour SAPPORO ITO GARDEN Apartment No. 1607 (16F)

Update Date: 2025/3/15 Next scheduled update date: Anytime

- 1 Lease guarantee agreement: required (by a guarantee company designated by us) Guarantee fee: 30% of lease for the first year, 8,000 yen/year for the second and subsequent years Fees may vary depending on the guarantee company - contact us for more details.
- 2 All rentals are on a first-come-first-served basis.
- 3 Multi-risk home insurance is mandatory.
- 4 Deposits equivalent to one month of rent are non-refundable at the end of the contract.
- 5 If the contract is terminated in less than one year, a penalty equivalent to one-month rent will be applied.
- 6 When disparities arise between the drawing and the actual construction, the actual construction takes precedence.