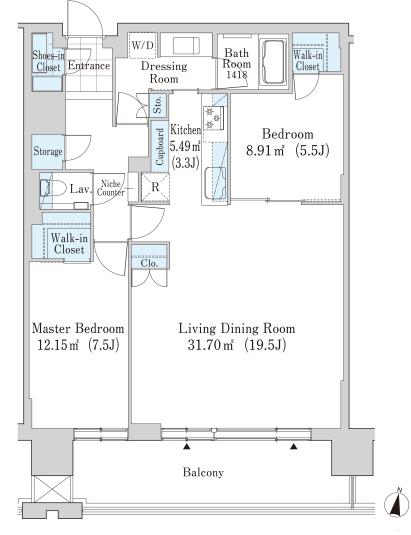

## La Tour SAPPORO ITO GARDEN Apartment No. 1607 (16F)

Update Date: 2025/3/15 Next scheduled update date: Anytime





- 1 Lease guarantee agreement: required (by a guarantee company designated by us) Guarantee fee: 30% of lease for the first year, 8,000 yen/year for the second and subsequent years Fees may vary depending on the guarantee company - contact us for more details.
- 2 All rentals are on a first-come-first-served basis.
- 3 Multi-risk home insurance is mandatory.
- 4 Deposits equivalent to one month of rent are non-refundable at the end of the contract.
- 5 If the contract is terminated in less than one year, a penalty equivalent to one-month rent will be applied.
- 6 When disparities arise between the drawing and the actual construction, the actual construction takes precedence.

Sumitomo Realty & Development Co., Ltd.

Shinjuku NS Building, 2-4-1, Nishi-Shinjuku Shinjuku-ku, Tokyo 163-0820