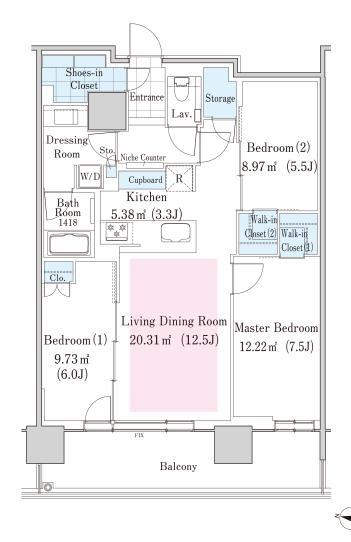

## La Tour SAPPORO ITO GARDEN Apartment No. 1703 (17F)

| Layout(Type)               | 3LDK(C)                                                                                                                                                                                                                                                                  | Area                                          | 80.42m <sup>2</sup> (865.3192 sq. ft.)                                                                                                                     |
|----------------------------|--------------------------------------------------------------------------------------------------------------------------------------------------------------------------------------------------------------------------------------------------------------------------|-----------------------------------------------|------------------------------------------------------------------------------------------------------------------------------------------------------------|
| Rent                       | ¥ 278,000                                                                                                                                                                                                                                                                | Public maintenance fee<br>Administration cost | included in rent                                                                                                                                           |
| Deposit<br>Key money       | 2 Months • None                                                                                                                                                                                                                                                          | Renewal fee                                   | None                                                                                                                                                       |
| Transaction type<br>(Year) | Periodic Tenancy Contract<br>(3 Years)                                                                                                                                                                                                                                   | Status                                        | Move in possible now<br>(After paperwork)                                                                                                                  |
| Note                       | 24-hour concierge service with a hotel quality<br>Easy access from only 8-minute walk from JR " Sapporo " station<br>Environment which enables to enjoy nature of Hokkaido University Botanic Garden<br>•This property is only for residential purposes, except the SOHO |                                               |                                                                                                                                                            |
| Equipments                 | Please contact us if there is any question.                                                                                                                                                                                                                              |                                               |                                                                                                                                                            |
|                            |                                                                                                                                                                                                                                                                          |                                               |                                                                                                                                                            |
| Completed                  | February,2019                                                                                                                                                                                                                                                            |                                               | JR札幌駅<br>JR Sapporo Str.                                                                                                                                   |
| Constructing               | •Concrete-steel, 30 stories above ground and 1<br>ment level, 2 stories penthouse                                                                                                                                                                                        | 京王プ                                           | 大丸<br>Daimaru<br>Stellar Place<br>フザ<br>・ (第7年7月)<br>フザ                                                                                                    |
| Location                   | 8-1-1, Kita 5 Jo Nishi, Chuo-ku, Sapporo<br>Hokkaido (Parcel number)                                                                                                                                                                                                     | Keio Plaz                                     | Hotel Sapporo Stn.<br>北海道庁<br>本レシガテラス<br>Akarenga Terrator<br>現分シンドホテル・<br>apporto Grand Hotal<br>し、<br>し、<br>し、<br>し、<br>し、<br>し、<br>し、<br>し、<br>し、<br>し、 |
| Trains                     | 8 minute-walk from Sapporo Stati<br>JR)<br>8 minute-walk from Sapporo Stati<br>Nanboku Line • Toho Line, Sappo<br>unicipal Subway)                                                                                                                                       | ion (                                         |                                                                                                                                                            |