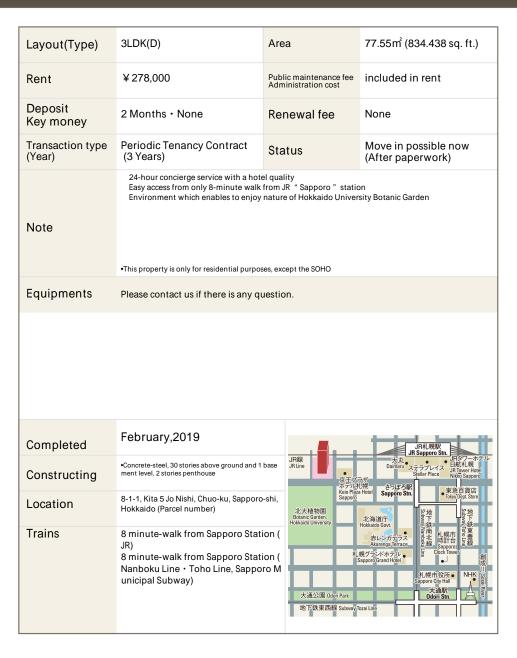

## La Tour SAPPORO ITO GARDEN Apartment No. 2004 (20F)

Update Date: 2024/10/9 Next scheduled update date: Anytime

- 1 Lease guarantee agreement: required (by a guarantee company designated by us)
  Guarantee fee: 30% of lease for the first year, 8,000 yen/year for the second and subsequent years
  Fees may vary depending on the guarantee company contact us for more details.
- 2 All rentals are on a first-come-first-served basis.
- 3 Multi-risk home insurance is mandatory.
- 4 Deposits equivalent to one month of rent are non-refundable at the end of the contract.
- 5 If the contract is terminated in less than one year, a penalty equivalent to one-month rent will be applied.
- 6 When disparities arise between the drawing and the actual construction, the actual construction takes precedence.