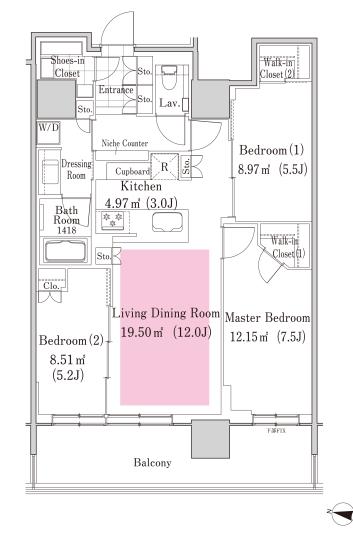

## La Tour SAPPORO ITO GARDEN Apartment No. 2004 (20F)

Update Date: 2024/10/9 Next scheduled update date: Anytime

- 1 Lease guarantee agreement: required (by a guarantee company designated by us)
  Guarantee fee: 30% of lease for the first year, 8,000 yen/year for the second and subsequent years
  Fees may vary depending on the guarantee company contact us for more details.
- 2 All rentals are on a first-come-first-served basis.
- 3 Multi-risk home insurance is mandatory.
- 4 Deposits equivalent to one month of rent are non-refundable at the end of the contract.
- 5 If the contract is terminated in less than one year, a penalty equivalent to one-month rent will be applied.
- 6 When disparities arise between the drawing and the actual construction, the actual construction takes precedence.