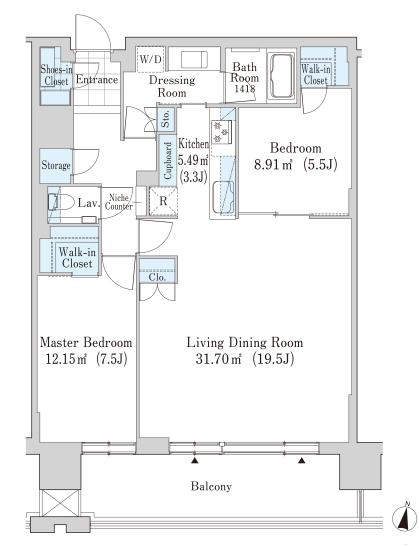

## La Tour SAPPORO ITO GARDEN Apartment No. 2007 (20F)

| Layout(Type)               | 2LDK(G2)                                                                                                                                                                                                                                                                 | Area                                          | 83.15m² (894.694 sq. ft.)                                                                                                         |  |
|----------------------------|--------------------------------------------------------------------------------------------------------------------------------------------------------------------------------------------------------------------------------------------------------------------------|-----------------------------------------------|-----------------------------------------------------------------------------------------------------------------------------------|--|
| Rent                       | ¥ 308,000                                                                                                                                                                                                                                                                | Public maintenance fee<br>Administration cost | included in rent                                                                                                                  |  |
| Deposit<br>Key money       | 2 Months • None                                                                                                                                                                                                                                                          | Renewal fee                                   | None                                                                                                                              |  |
| Transaction type<br>(Year) | Periodic Tenancy Contract<br>(3 Years)                                                                                                                                                                                                                                   | Status                                        | Move in possible now<br>(After paperwork)                                                                                         |  |
| Note                       | 24-hour concierge service with a hotel quality<br>Easy access from only 8-minute walk from JR " Sapporo " station<br>Environment which enables to enjoy nature of Hokkaido University Botanic Garden<br>•This property is only for residential purposes, except the SOHO |                                               |                                                                                                                                   |  |
| Equipments                 | Please contact us if there is any question.                                                                                                                                                                                                                              |                                               |                                                                                                                                   |  |
|                            |                                                                                                                                                                                                                                                                          |                                               |                                                                                                                                   |  |
| Completed                  | February,2019                                                                                                                                                                                                                                                            |                                               | JR札幌駅<br>JR Sapporo Sin.                                                                                                          |  |
| Constructing               | •Concrete-steel, 30 stories above ground and 1<br>ment level, 2 stories penthouse                                                                                                                                                                                        | 京王ブ                                           | 大丸<br>Daimaru ステラブレイス<br>Stellar Place<br>フザ<br>ジャークフローボンル<br>Stellar Place<br>Nikko Sapporo                                      |  |
| Location                   | 8-1-1, Kita 5 Jo Nishi, Chuo-ku, Sapporo<br>Hokkaido (Parcel number)                                                                                                                                                                                                     | Keio Plaz                                     | otel Sapporo Str.<br>・ 天ぷ日貝店<br>Tokyu Dept. Store                                                                                 |  |
| Trains                     | 8 minute-walk from Sapporo Stat<br>JR)<br>8 minute-walk from Sapporo Stat<br>Nanboku Line • Toho Line, Sappo<br>unicipal Subway)                                                                                                                                         | ion (                                         | ホレンガテラス<br>Akarenga Terrace.<br>幌グランドホテル<br>Apport Grand Hotal<br>AL幌市役所・<br>Sapport Grand Hotal<br>人幌市役所・<br>Sapport Grand Hotal |  |