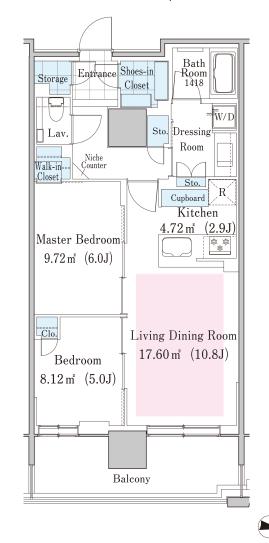

## La Tour SAPPORO ITO GARDEN Apartment No. 2011 (20F)

Update Date: 2025/3/15 Next scheduled update date: Anytime

- 1 Lease guarantee agreement: required (by a guarantee company designated by us) Guarantee fee: 30% of lease for the first year, 8,000 yen/year for the second and subsequent years Fees may vary depending on the guarantee company - contact us for more details.
- 2 All rentals are on a first-come-first-served basis.
- 3 Multi-risk home insurance is mandatory.
- 4 Deposits equivalent to one month of rent are non-refundable at the end of the contract.
- 5 If the contract is terminated in less than one year, a penalty equivalent to one-month rent will be applied.
- 6 When disparities arise between the drawing and the actual construction, the actual construction takes precedence.