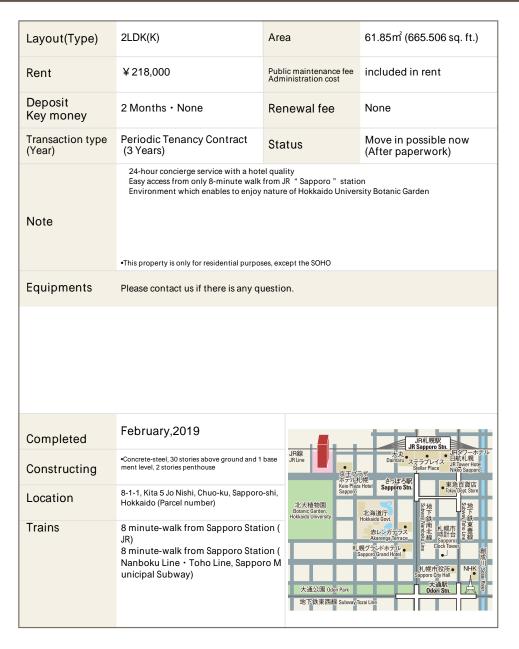

## La Tour SAPPORO ITO GARDEN Apartment No. 2011 (20F)

Update Date: 2025/3/15 Next scheduled update date: Anytime

- 1 Lease guarantee agreement: required (by a guarantee company designated by us) Guarantee fee: 30% of lease for the first year, 8,000 yen/year for the second and subsequent years Fees may vary depending on the guarantee company - contact us for more details.
- 2 All rentals are on a first-come-first-served basis.
- 3 Multi-risk home insurance is mandatory.
- 4 Deposits equivalent to one month of rent are non-refundable at the end of the contract.
- 5 If the contract is terminated in less than one year, a penalty equivalent to one-month rent will be applied.
- 6 When disparities arise between the drawing and the actual construction, the actual construction takes precedence.