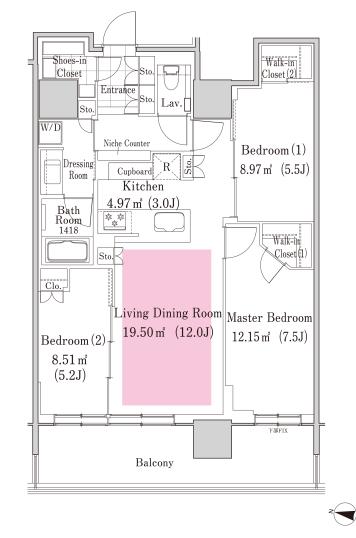

## La Tour SAPPORO ITO GARDEN Apartment No. 2204 (22F)

Update Date: 2024/10/9 Next scheduled update date: Anytime

- 1 Lease guarantee agreement: required (by a guarantee company designated by us) Guarantee fee: 30% of lease for the first year, 8,000 yen/year for the second and subsequent years Fees may vary depending on the guarantee company - contact us for more details.
- 2 All rentals are on a first-come-first-served basis.
- 3 Multi-risk home insurance is mandatory.
- 4 Deposits equivalent to one month of rent are non-refundable at the end of the contract.
- 5 If the contract is terminated in less than one year, a penalty equivalent to one-month rent will be applied.
- 6 When disparities arise between the drawing and the actual construction, the actual construction takes precedence.