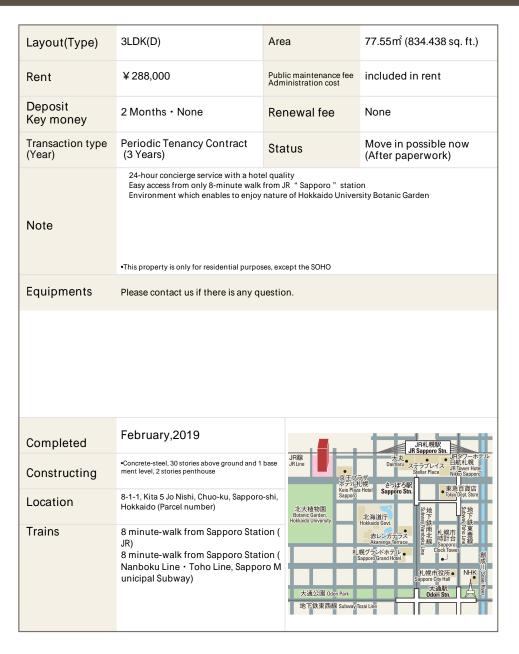

## La Tour SAPPORO ITO GARDEN Apartment No. 2204 (22F)

Update Date: 2024/10/9 Next scheduled update date: Anytime

- 1 Lease guarantee agreement: required (by a guarantee company designated by us) Guarantee fee: 30% of lease for the first year, 8,000 yen/year for the second and subsequent years Fees may vary depending on the guarantee company - contact us for more details.
- 2 All rentals are on a first-come-first-served basis.
- 3 Multi-risk home insurance is mandatory.
- 4 Deposits equivalent to one month of rent are non-refundable at the end of the contract.
- 5 If the contract is terminated in less than one year, a penalty equivalent to one-month rent will be applied.
- 6 When disparities arise between the drawing and the actual construction, the actual construction takes precedence.