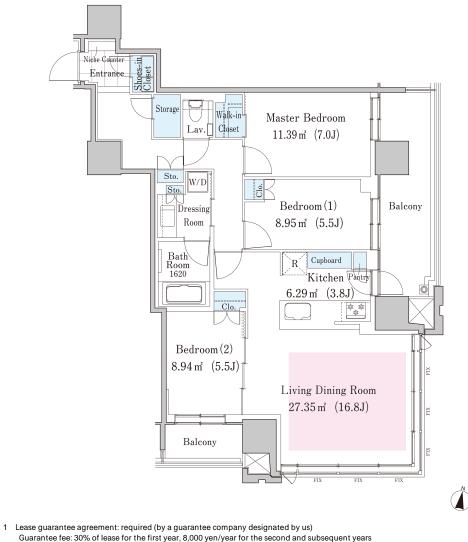

## La Tour SAPPORO ITO GARDEN Apartment No. 2209 (22F)

Update Date : 2025/3/15 Next scheduled update date: Anytime

| Layout(Type)               | 3LDK(I)                                                                                                                                                                                              | Area                                          | 89.80㎡ (966.248 sq. ft.)                                  |
|----------------------------|------------------------------------------------------------------------------------------------------------------------------------------------------------------------------------------------------|-----------------------------------------------|-----------------------------------------------------------|
| Rent                       | ¥ 428,000                                                                                                                                                                                            | Public maintenance fee<br>Administration cost | included in rent                                          |
| Deposit<br>Key money       | 2 Months • None                                                                                                                                                                                      | Renewal fee                                   | None                                                      |
| Transaction type<br>(Year) | Periodic Tenancy Contract<br>(3 Years)                                                                                                                                                               | Status                                        | Move in possible now<br>(After paperwork)                 |
| Note                       | 24-hour concierge service with a hotel quality<br>Easy access from only 8-minute walk from JR " Sapporo " station<br>Environment which enables to enjoy nature of Hokkaido University Botanic Garden |                                               |                                                           |
| Equipments                 | Please contact us if there is any question.                                                                                                                                                          |                                               |                                                           |
|                            |                                                                                                                                                                                                      |                                               |                                                           |
| Completed                  | February,2019                                                                                                                                                                                        | . 📕                                           | JR札幌駅<br>JR Sapporo Stn.                                  |
| Constructing               | •Concrete-steel, 30 stories above ground and 1<br>ment level, 2 stories penthouse                                                                                                                    | base JR線<br>JR Line 東京王プ<br>ホテルグ              | 大丸<br>Daimaru ステラブレイス<br>Stellar Place<br>税<br>機<br>おつぼろ服 |
| Location                   | 8-1-1, Kita 5 Jo Nishi, Chuo-ku, Sapporc<br>Hokkaido (Parcel number)                                                                                                                                 | Keio Plaz                                     |                                                           |
| Trains                     | 8 minute-walk from Sapporo Stat<br>JR)<br>8 minute-walk from Sapporo Stat<br>Nanboku Line • Toho Line, Sappo<br>unicipal Subway)                                                                     | ion (                                         |                                                           |