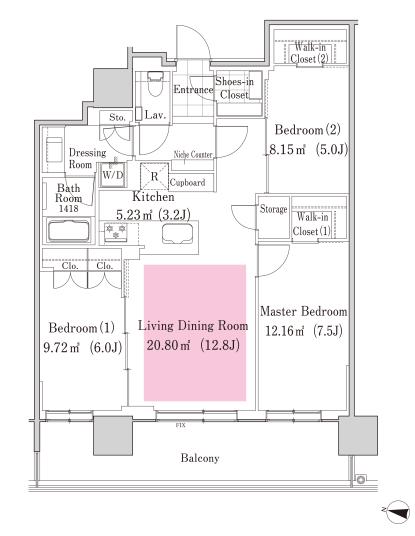

## La Tour SAPPORO ITO GARDEN Apartment No. 2402 (24F)

Update Date: 2024/10/9 Next scheduled update date: Anytime

- 1 Lease guarantee agreement: required (by a guarantee company designated by us)
  Guarantee fee: 30% of lease for the first year, 8,000 yen/year for the second and subsequent years
  Fees may vary depending on the guarantee company contact us for more details.
- 2 All rentals are on a first-come-first-served basis.
- 3 Multi-risk home insurance is mandatory.
- 4 Deposits equivalent to one month of rent are non-refundable at the end of the contract.
- 5 If the contract is terminated in less than one year, a penalty equivalent to one-month rent will be applied.
- 6 When disparities arise between the drawing and the actual construction, the actual construction takes precedence.