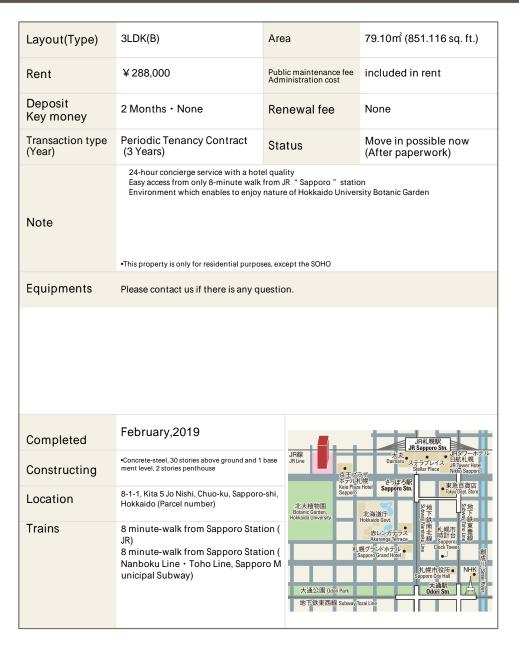

## La Tour SAPPORO ITO GARDEN Apartment No. 2402 (24F)

Update Date: 2024/10/9 Next scheduled update date: Anytime

- 1 Lease guarantee agreement: required (by a guarantee company designated by us)
  Guarantee fee: 30% of lease for the first year, 8,000 yen/year for the second and subsequent years
  Fees may vary depending on the guarantee company contact us for more details.
- 2 All rentals are on a first-come-first-served basis.
- 3 Multi-risk home insurance is mandatory.
- 4 Deposits equivalent to one month of rent are non-refundable at the end of the contract.
- 5 If the contract is terminated in less than one year, a penalty equivalent to one-month rent will be applied.
- 6 When disparities arise between the drawing and the actual construction, the actual construction takes precedence.