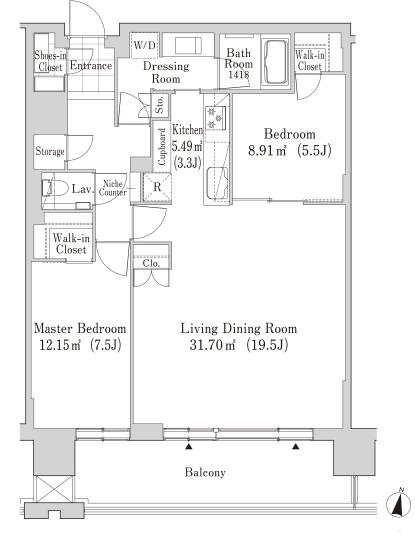

## La Tour SAPPORO ITO GARDEN Apartment No. 2707 (27F)

Update Date: 2024/10/9 Next scheduled update date: Anytime

- 1 Lease guarantee agreement: required (by a guarantee company designated by us) Guarantee fee: 30% of lease for the first year, 8,000 yen/year for the second and subsequent years Fees may vary depending on the guarantee company - contact us for more details.
- 2 All rentals are on a first-come-first-served basis.
- 3 Multi-risk home insurance is mandatory.
- 4 Deposits equivalent to one month of rent are non-refundable at the end of the contract.
- 5 If the contract is terminated in less than one year, a penalty equivalent to one-month rent will be applied.
- 6 When disparities arise between the drawing and the actual construction, the actual construction takes precedence.