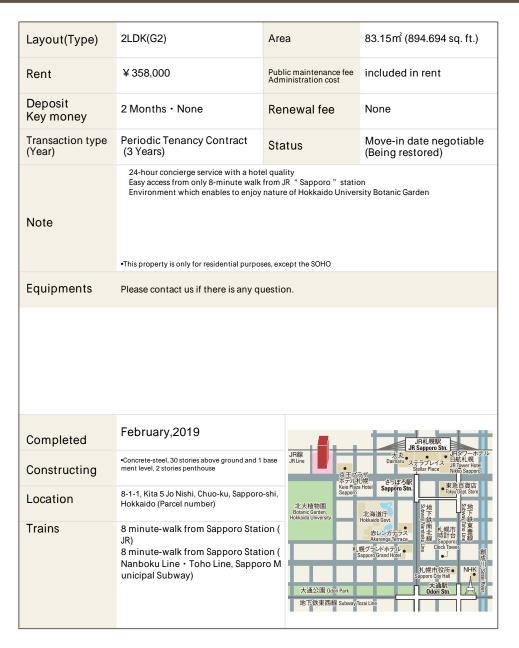

## La Tour SAPPORO ITO GARDEN Apartment No. 2707 (27F)

Update Date: 2024/10/9 Next scheduled update date: Anytime

- 1 Lease guarantee agreement: required (by a guarantee company designated by us) Guarantee fee: 30% of lease for the first year, 8,000 yen/year for the second and subsequent years Fees may vary depending on the guarantee company - contact us for more details.
- 2 All rentals are on a first-come-first-served basis.
- 3 Multi-risk home insurance is mandatory.
- 4 Deposits equivalent to one month of rent are non-refundable at the end of the contract.
- 5 If the contract is terminated in less than one year, a penalty equivalent to one-month rent will be applied.
- 6 When disparities arise between the drawing and the actual construction, the actual construction takes precedence.