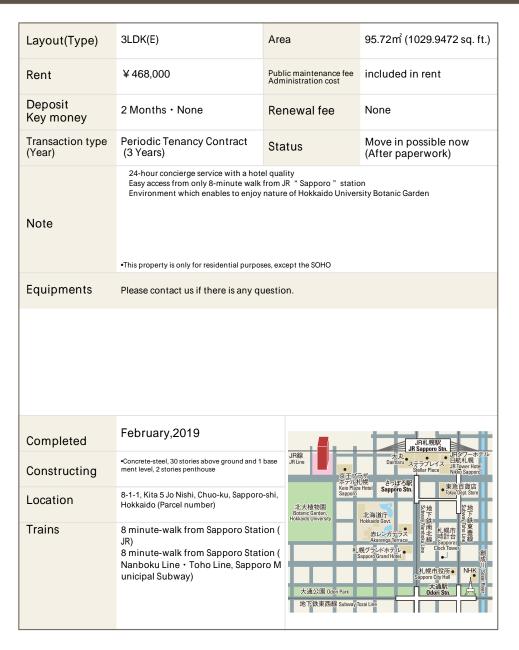

## La Tour SAPPORO ITO GARDEN Apartment No. 2905 (29F)

Update Date: 2024/10/9 Next scheduled update date: Anytime

- 1 Lease guarantee agreement: required (by a guarantee company designated by us) Guarantee fee: 30% of lease for the first year, 8,000 yen/year for the second and subsequent years Fees may vary depending on the guarantee company - contact us for more details.
- 2 All rentals are on a first-come-first-served basis.
- 3 Multi-risk home insurance is mandatory.
- 4 Deposits equivalent to one month of rent are non-refundable at the end of the contract.
- 5 If the contract is terminated in less than one year, a penalty equivalent to one-month rent will be applied.
- 6 When disparities arise between the drawing and the actual construction, the actual construction takes precedence.