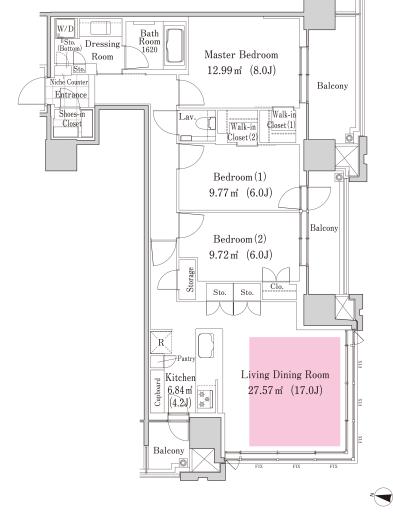

## La Tour SAPPORO ITO GARDEN Apartment No. 2905 (29F)

Update Date: 2024/10/9 Next scheduled update date: Anytime

- 1 Lease guarantee agreement: required (by a guarantee company designated by us) Guarantee fee: 30% of lease for the first year, 8,000 yen/year for the second and subsequent years Fees may vary depending on the guarantee company - contact us for more details.
- 2 All rentals are on a first-come-first-served basis.
- 3 Multi-risk home insurance is mandatory.
- 4 Deposits equivalent to one month of rent are non-refundable at the end of the contract.
- 5 If the contract is terminated in less than one year, a penalty equivalent to one-month rent will be applied.
- 6 When disparities arise between the drawing and the actual construction, the actual construction takes precedence.