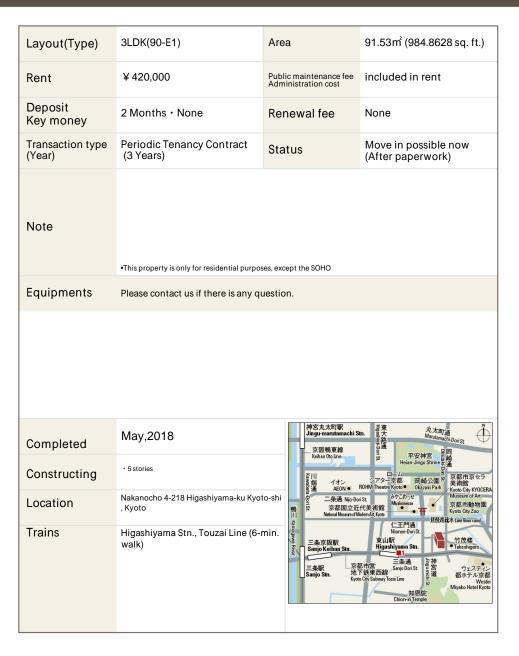

## La Tour Kyoto-Higashiyama Apartment No. 207 (2F)

Update Date: 2025/4/19 Next scheduled update date: Anytime

- 1 Lease guarantee agreement: required (by a guarantee company designated by us)
  Guarantee fee: 30% of lease for the first year, 8,000 yen/year for the second and subsequent years
  Fees may vary depending on the guarantee company contact us for more details.
- 2 All rentals are on a first-come-first-served basis.
- 3 Multi-risk home insurance is mandatory.
- 4 Deposits equivalent to one month of rent are non-refundable at the end of the contract.
- 5 If the contract is terminated in less than one year, a penalty equivalent to one-month rent will be applied.
- 6 When disparities arise between the drawing and the actual construction, the actual construction takes precedence.