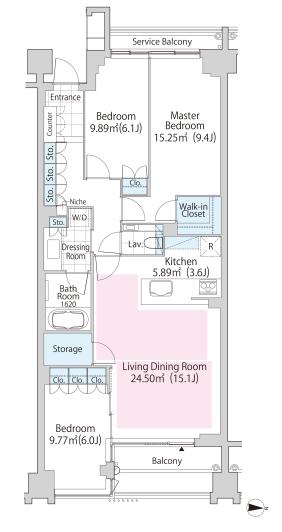

## La Tour Kyoto-Higashiyama Apartment No. 207 (2F)

Update Date: 2025/4/19 Next scheduled update date: Anytime





- 1 Lease guarantee agreement: required (by a guarantee company designated by us)
  Guarantee fee: 30% of lease for the first year, 8,000 yen/year for the second and subsequent years
  Fees may vary depending on the guarantee company contact us for more details.
- 2 All rentals are on a first-come-first-served basis.
- 3 Multi-risk home insurance is mandatory.
- 4 Deposits equivalent to one month of rent are non-refundable at the end of the contract.
- 5 If the contract is terminated in less than one year, a penalty equivalent to one-month rent will be applied.
- 6 When disparities arise between the drawing and the actual construction, the actual construction takes precedence.

Sumitomo Realty & Development Co., Ltd.

Shinjuku NS Building, 2-4-1, Nishi-Shinjuku Shinjuku-ku, Tokyo 163-082