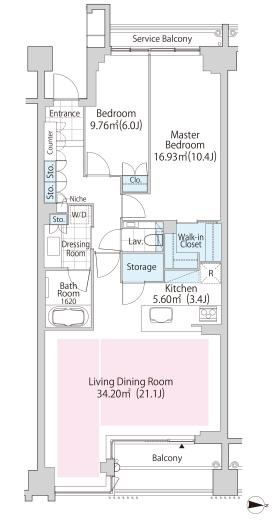

## 2LDK(90-E2) Area 90.40m<sup>2</sup> (972.704 sq. ft.) Layout(Type) ¥498,000 included in rent Rent Public maintenance fee Administration cost Deposit 2 Months · None Renewal fee None Key money Transaction type Periodic Tenancy Contract Vacancy soon Status (Year) (3 Years) (Moving out: 03/2025) Note •This property is only for residential purposes, except the SOHO Equipments Please contact us if there is any question. 神宮丸太町駅 丸太町通 Manutama May,2018 lingu-marutan Completed 京阪鴨東線 平安神宮 Keihan Oto Lin leian-Jingu Shrin 5 stories Constructing 京都市京セラ 美術館 BOHM Th tre Kvoto Okazaki Park AFON . Kyoto City KYOCER 2070eum of Art Nakanocho 4-218 Higashiyama-ku Kyoto-shi 二条通 Nijo-Dori St Location 京都市動物園 京都国立近代美術館 National Museum of Modern Art Kwata , Kyoto Kyoto City Zoo 疏水 Lake Biwa can 仁王門通 Niomon-Dori St Trains Higashiyama Stn., Touzai Line (6-min. 東山駅 竹茂楼 三条京阪駅 Sanjo Keihan\_St walk) Higashiyama Stn. 三条通 三条駅 ウェスティ Sanio Dori St. 鉄重西線 都ホテル京都 Miyako Hotel Kyot 的風險 Chion-i