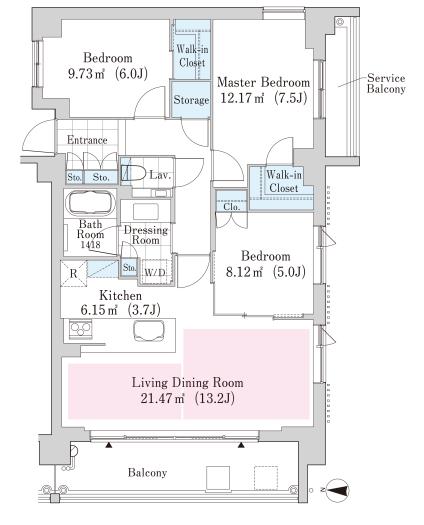

## La Tour Kyoto-Higashiyama Apartment No. 405 (4F)

Update Date: 2025/1/19 Next scheduled update date: Anytime

- 1 Lease guarantee agreement: required (by a guarantee company designated by us) Guarantee fee: 30% of lease for the first year, 8,000 yen/year for the second and subsequent years Fees may vary depending on the guarantee company - contact us for more details.
- All rentals are on a first-come-first-served basis.
- Multi-risk home insurance is mandatory.
- Deposits equivalent to one month of rent are non-refundable at the end of the contract.
- 5 If the contract is terminated in less than one year, a penalty equivalent to one-month rent will be applied.
- 6 When disparities arise between the drawing and the actual construction, the actual construction takes precedence.