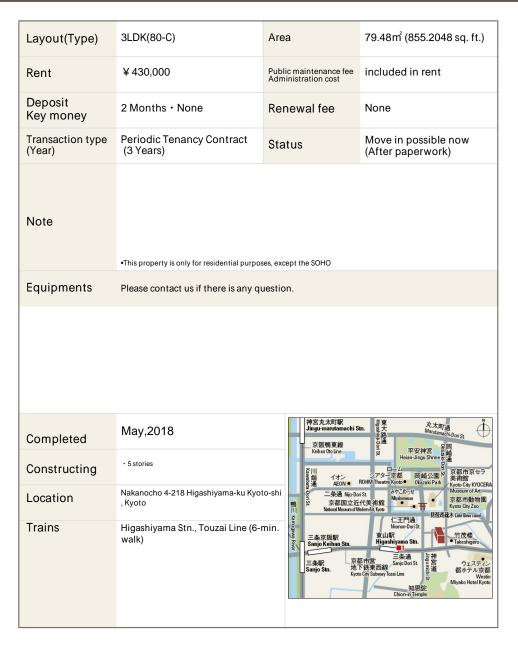

## La Tour Kyoto-Higashiyama Apartment No. 405 (4F)

Update Date: 2025/1/19 Next scheduled update date: Anytime

- 1 Lease guarantee agreement: required (by a guarantee company designated by us) Guarantee fee: 30% of lease for the first year, 8,000 yen/year for the second and subsequent years Fees may vary depending on the guarantee company - contact us for more details.
- All rentals are on a first-come-first-served basis.
- Multi-risk home insurance is mandatory.
- Deposits equivalent to one month of rent are non-refundable at the end of the contract.
- 5 If the contract is terminated in less than one year, a penalty equivalent to one-month rent will be applied.
- 6 When disparities arise between the drawing and the actual construction, the actual construction takes precedence.