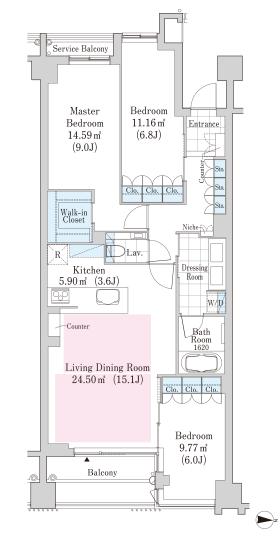

## La Tour Kyoto-Higashiyama Apartment No. 509 (5F)

| Layout(Type)               | 3LDK(95-Q)                                     | Area                                            | 91.98㎡ (989.7048 sq. ft.)                                                                                                                                                                                                                                                                         |
|----------------------------|------------------------------------------------|-------------------------------------------------|---------------------------------------------------------------------------------------------------------------------------------------------------------------------------------------------------------------------------------------------------------------------------------------------------|
| Rent                       | ¥ 558,000                                      | Public maintenance fee<br>Administration cost   | included in rent                                                                                                                                                                                                                                                                                  |
| Deposit<br>Key money       | 2 Months • None                                | Renewal fee                                     | None                                                                                                                                                                                                                                                                                              |
| Transaction type<br>(Year) | Periodic Tenancy Contract<br>(3 Years)         | Status                                          | Move in possible now<br>(After paperwork)                                                                                                                                                                                                                                                         |
| Note                       | •This property is only for residential purpos  | ses, except the SOHO                            |                                                                                                                                                                                                                                                                                                   |
| Equipments                 | Please contact us if there is any question.    |                                                 |                                                                                                                                                                                                                                                                                                   |
|                            |                                                | 神宫丸太町駅                                          | m. ē東. 丸太町滿 Ň                                                                                                                                                                                                                                                                                     |
| Completed                  | May,2018                                       | Jingu-marutamachi S<br>京阪鴨東線<br>Keihan Oto Line | Alfindmane0ii Doni St<br>中安神宮<br>中安神宮<br>中安神宮<br>中安神宮<br>一<br>「<br>の<br>の<br>の<br>の<br>の<br>の<br>の<br>の<br>の<br>の<br>の<br>の<br>の                                                                                                                                                                  |
| Constructing               | • 5 stories                                    |                                                 |                                                                                                                                                                                                                                                                                                   |
| Location                   | Nakanocho 4-218 Higashiyama-ku Kyot<br>, Kyoto | io-shi                                          | ni St.<br>代美術館<br>IndemArt, Kyoto                                                                                                                                                                                                                                                                 |
| Trains                     | Higashiyama Stn., Touzai Line (6-n<br>walk)    | A 三条京阪駅<br>Sanjo Keihan Stn.                    | 七三門通<br>東山駅<br>Higashiyama Str.<br>三条通<br>客市営<br>三条通<br>部時のの St.<br>とないのののの<br>生発通<br>部分のの St.<br>とないのののの<br>ですたそれのでの<br>のでの<br>した。<br>ですたていののののの<br>ですたでいる。<br>都示学ののの<br>ですたていているののののの<br>ですたでいる。<br>都示学ののので、<br>した。<br>ですたていているのののののの<br>ですたでいる。<br>ですたでいているののののののののののののののののののののののののののののののののののの |